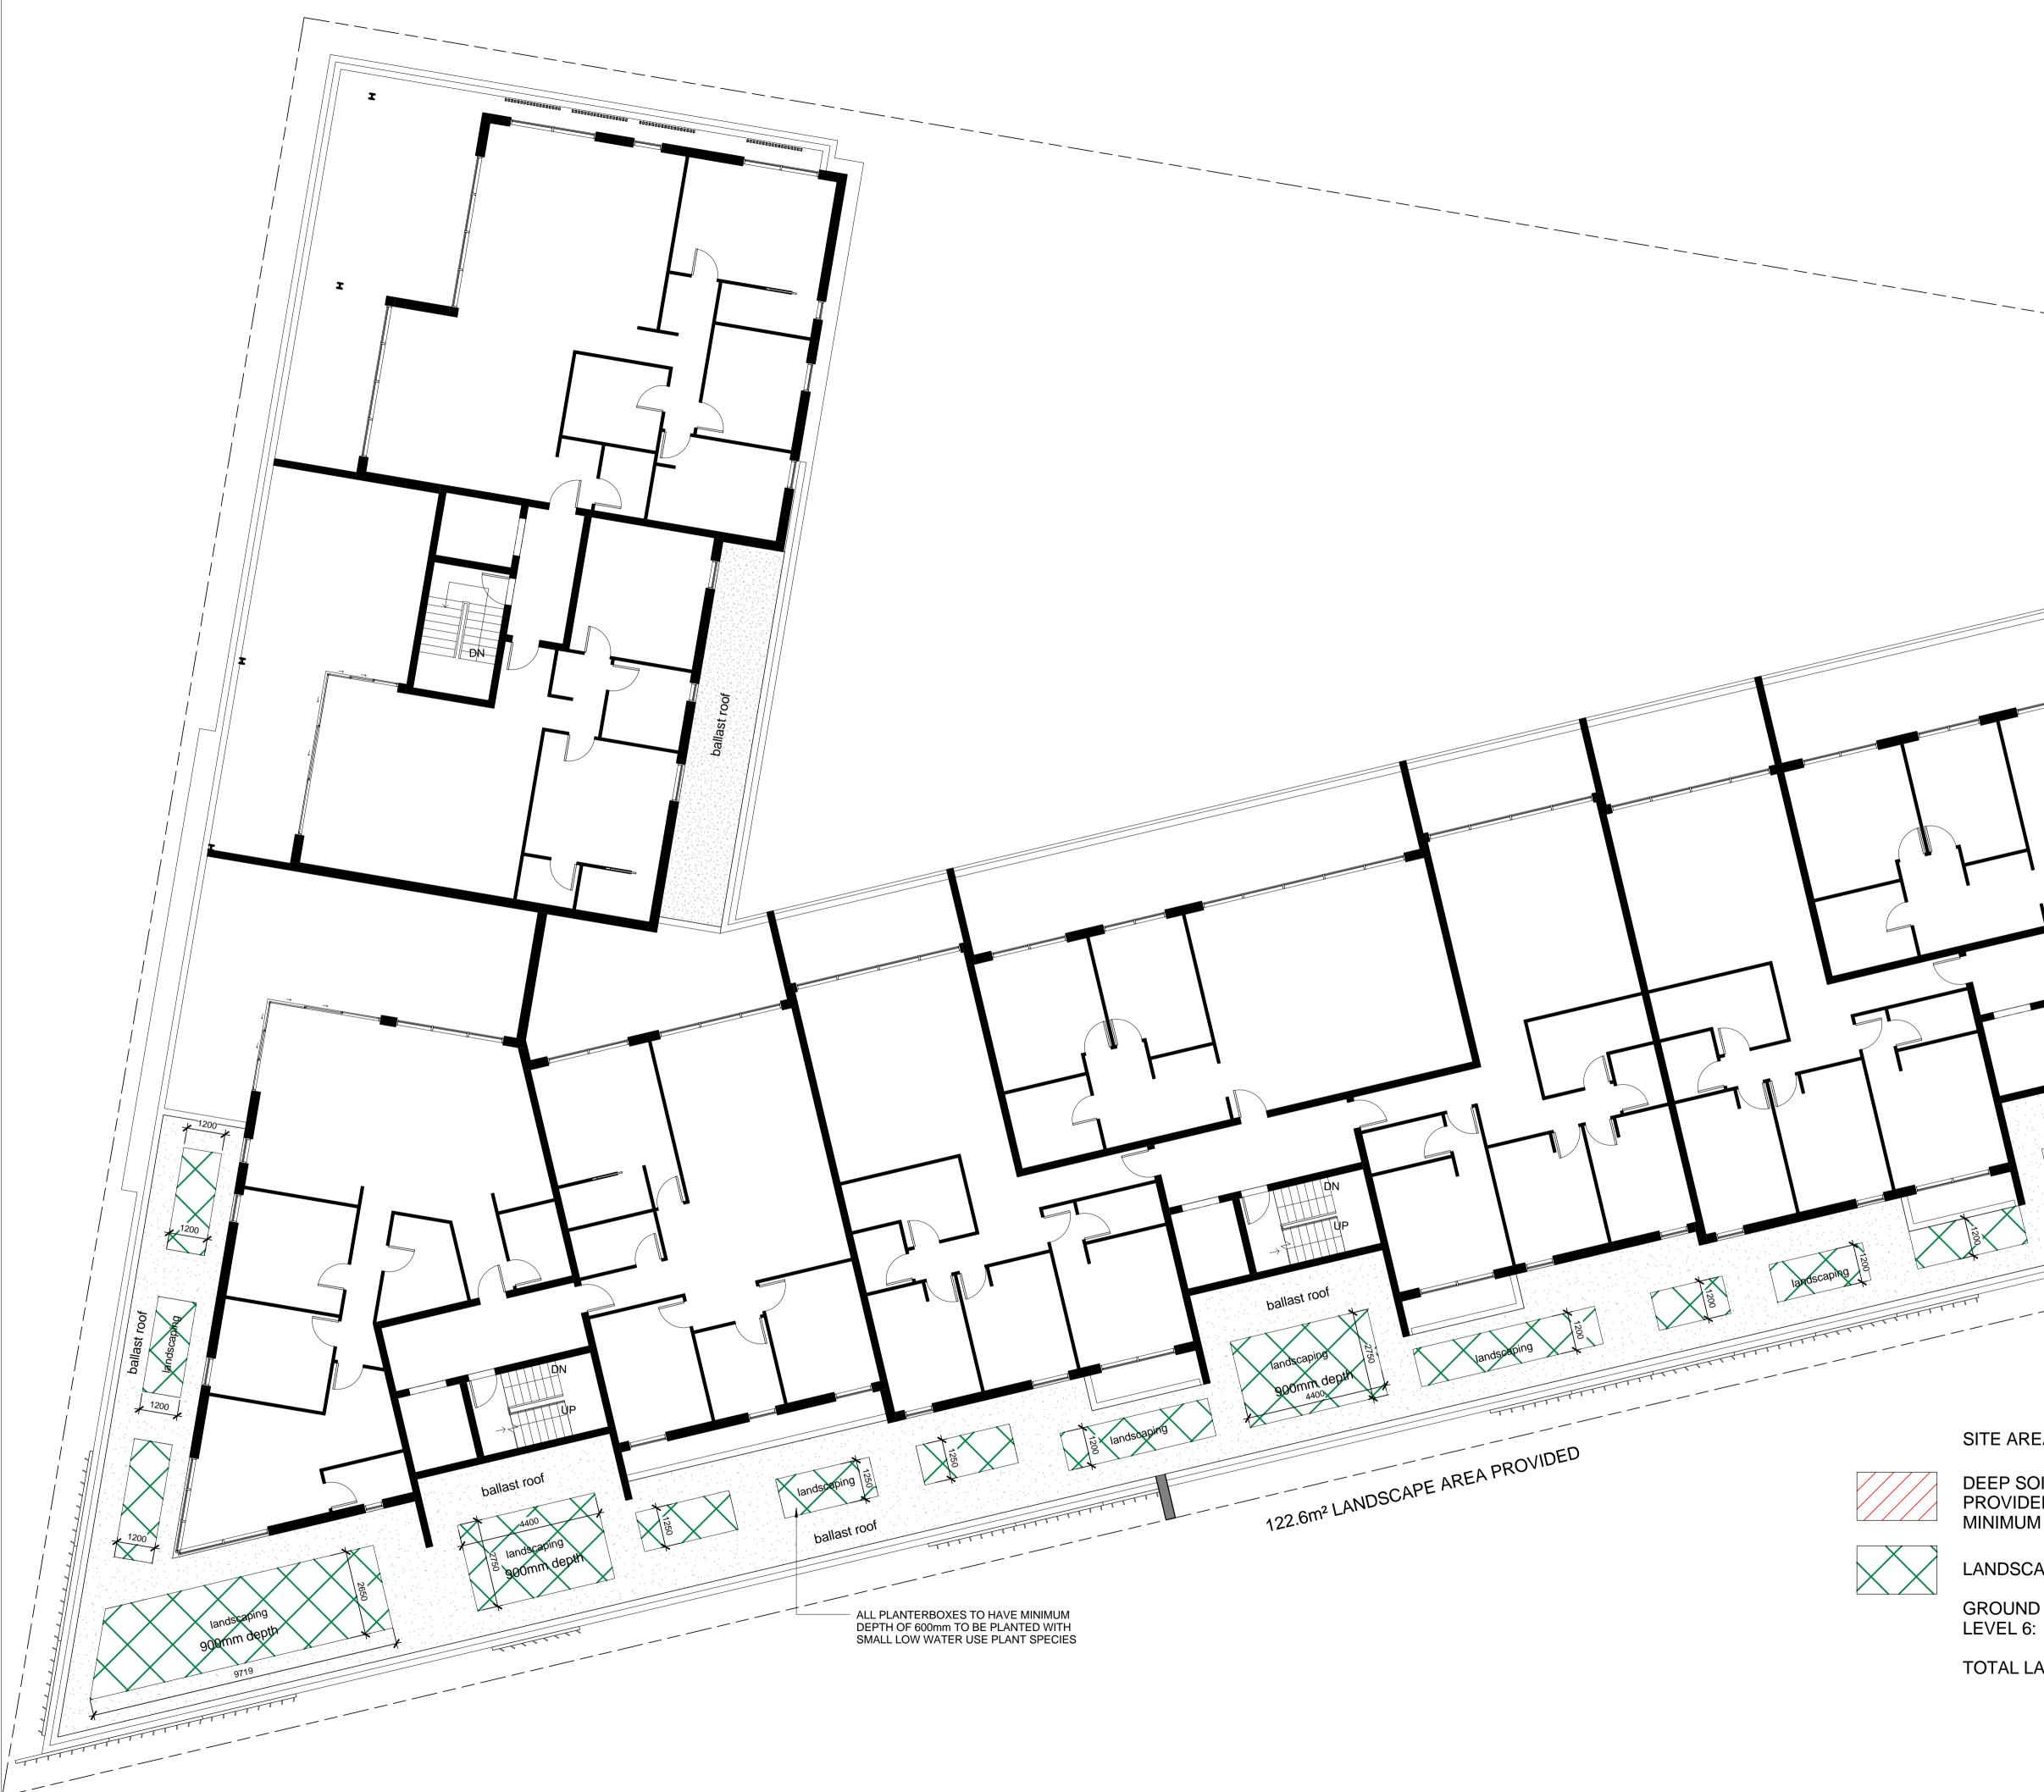

Number of levels (inclu                             | uding base<br>uding base                    | ement):<br>ement):             | 11<br>11                                               |                  | 55 1316<br>@pagano.co | m.au                                                      | no archil  | tects |
| g: R0.45 (~20 mm);<br>n - Lift<br>n with VVVF motor - I<br>n with VVVF motor - I<br>n with VVVF motor - I<br>with VVAC motor - N<br>nents | Number of levels (inclu<br>Number of levels (inclu<br>lumber of levels (inclue | uding base<br>uding base<br>ding basem      | ement):<br>ement):<br>nent): 1 | 11<br>11                                               | E. admin         | @pagano.co            | om.au paga<br>Ilfredo Pagano 6774 Sa                      |            |       |





Landscape Area - Level 6 1:200 @A3



|                                              |              | 28000000                                                                      |                                                                                     |                                                                                                                                        |                                                                                                                                                                                       |
|----------------------------------------------|--------------|-------------------------------------------------------------------------------|------------------------------------------------------------------