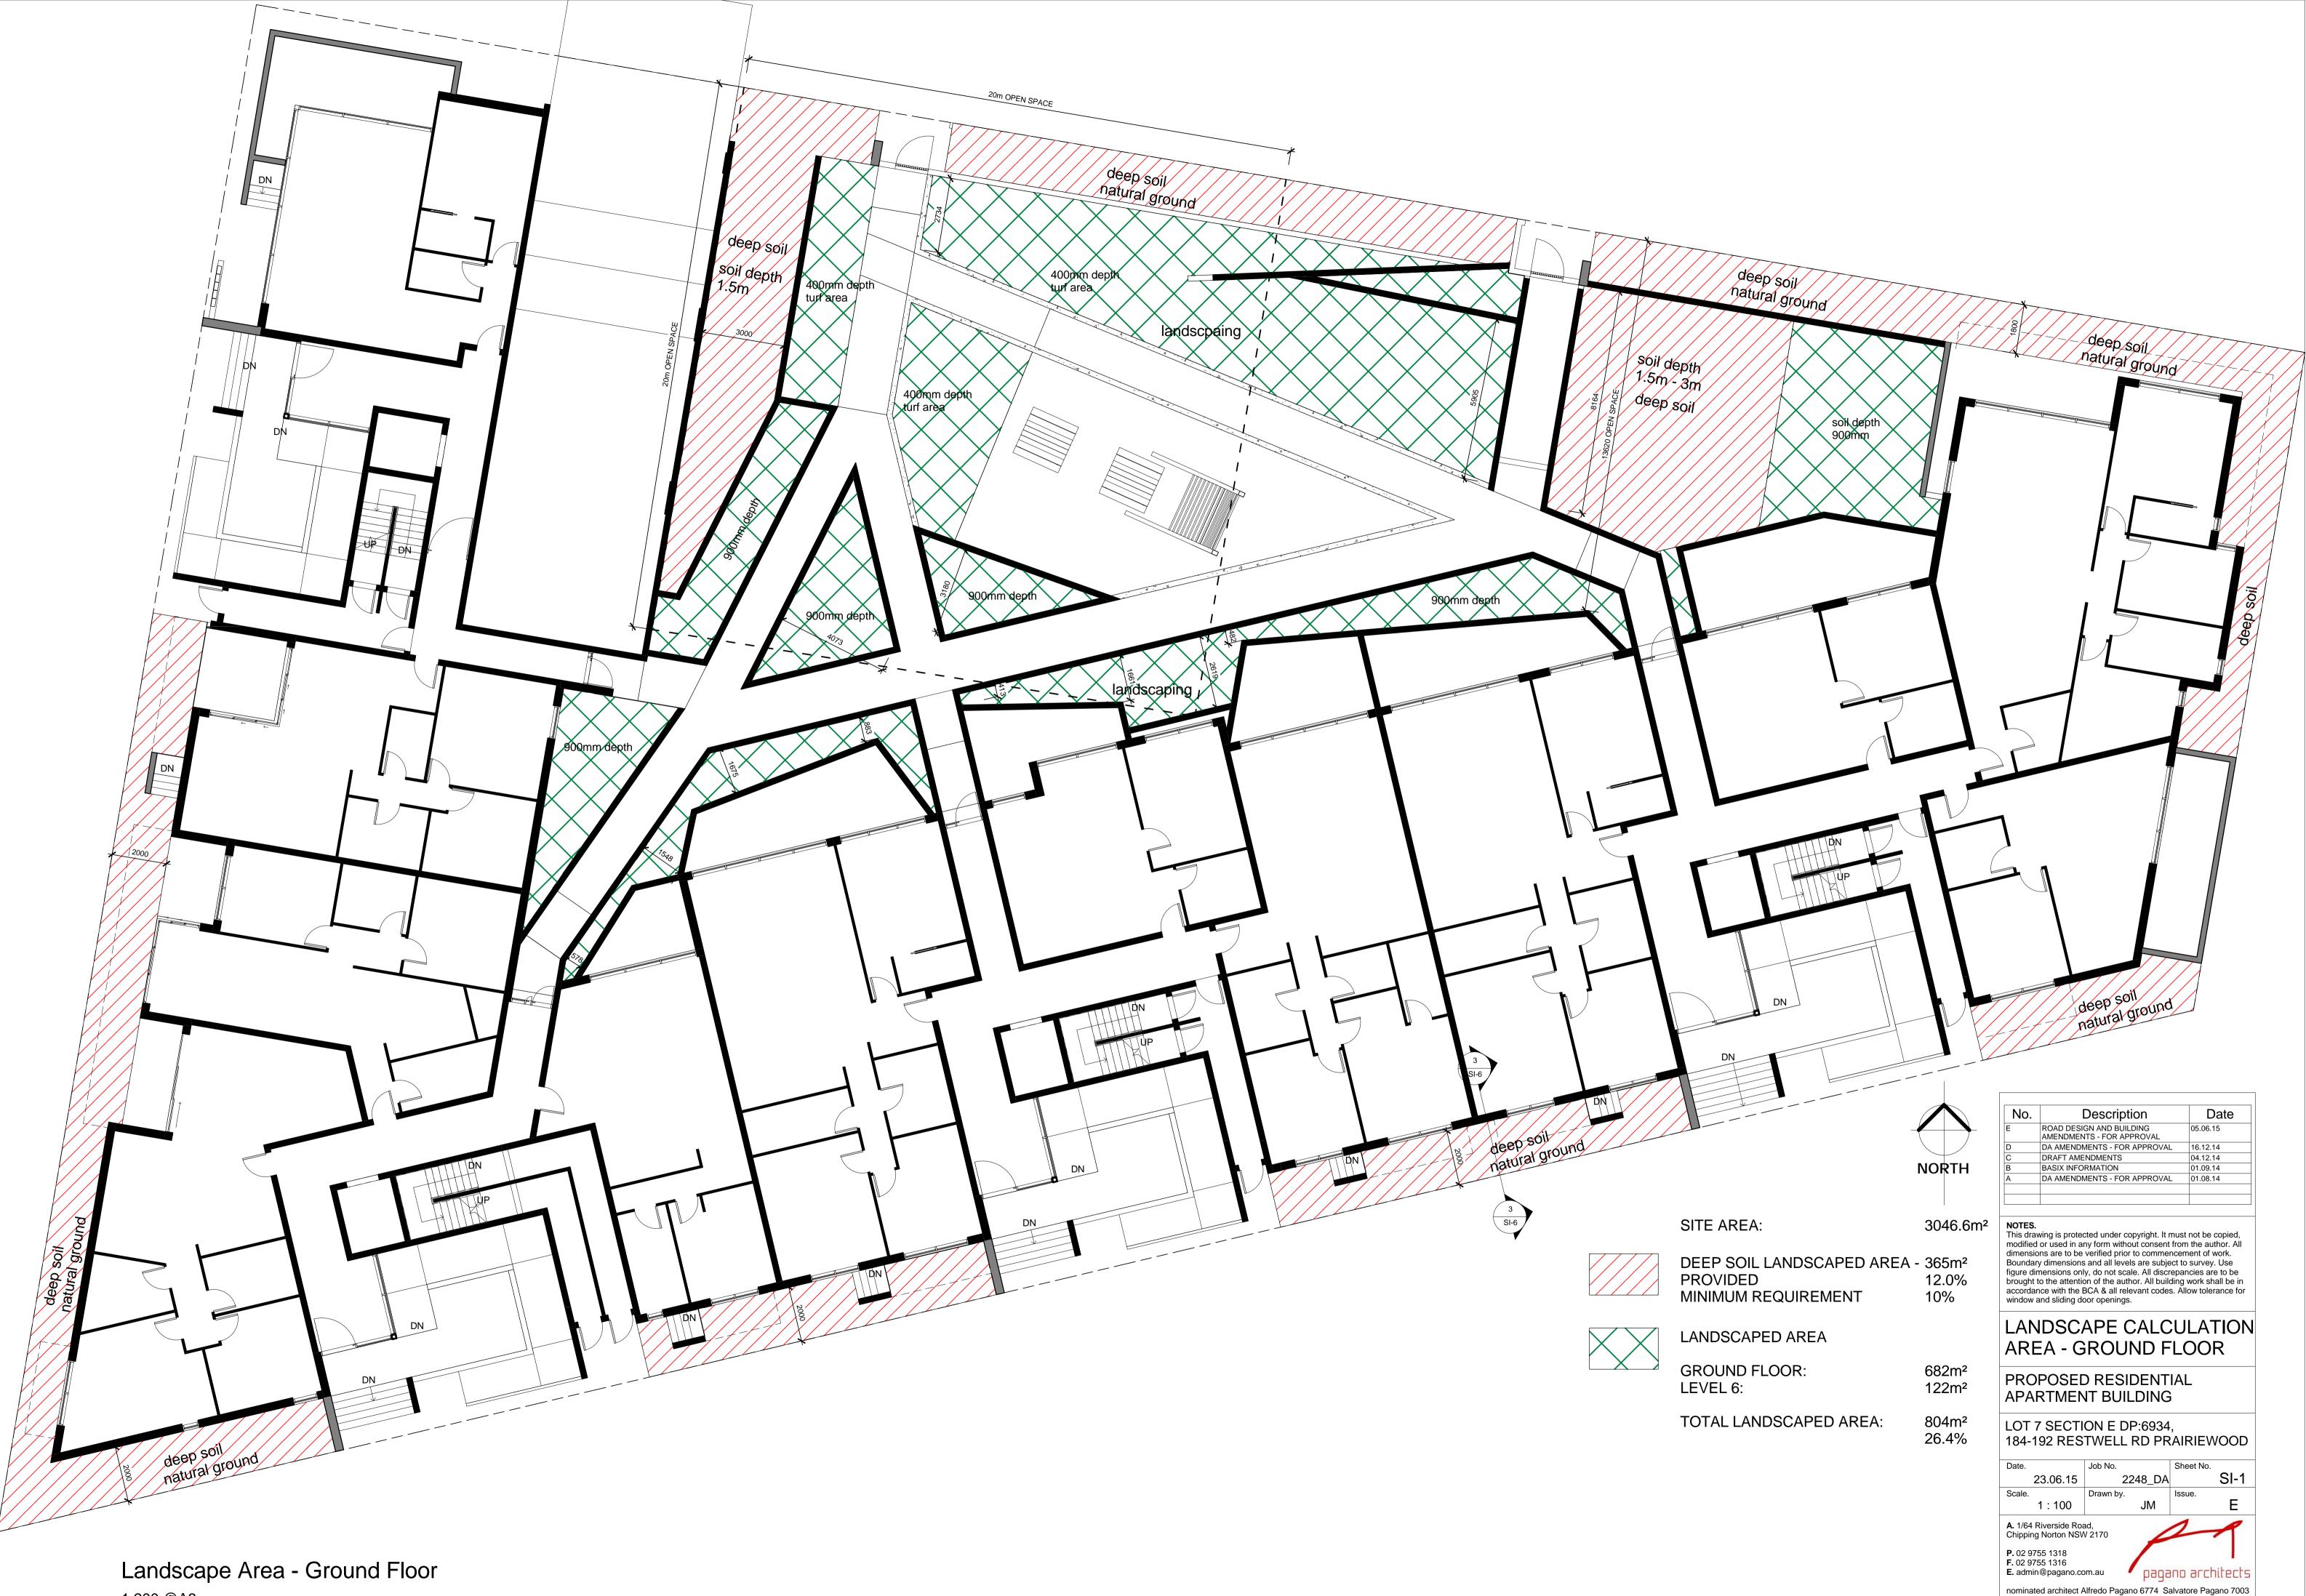

r>Number of levels (inclu                             | uding base<br>uding base                    | ement):<br>ement):             | 11<br>11                                               |                  | 55 1316<br>@pagano.co | m.au                                                      | no archil  | tects |
| g: R0.45 (~20 mm);<br>n - Lift<br>n with VVVF motor - I<br>n with VVVF motor - I<br>n with VVVF motor - I<br>with VVAC motor - N<br>nents | Number of levels (inclu<br>Number of levels (inclu<br>lumber of levels (inclue | uding base<br>uding base<br>ding basem      | ement):<br>ement):<br>nent): 1 | 11<br>11                                               | E. admin         | @pagano.co            | om.au paga<br>Ilfredo Pagano 6774 Sa                      |            |       |





Landscape Area - Level 6 1:200 @A3



|                                              |              | 28000000                                                                      |                                                                                     |                                                                                                                                        |                                                                                                                                                                                       |
|----------------------------------------------|--------------|-------------------------------------------------------------------------------|----------------------------------------------------------------