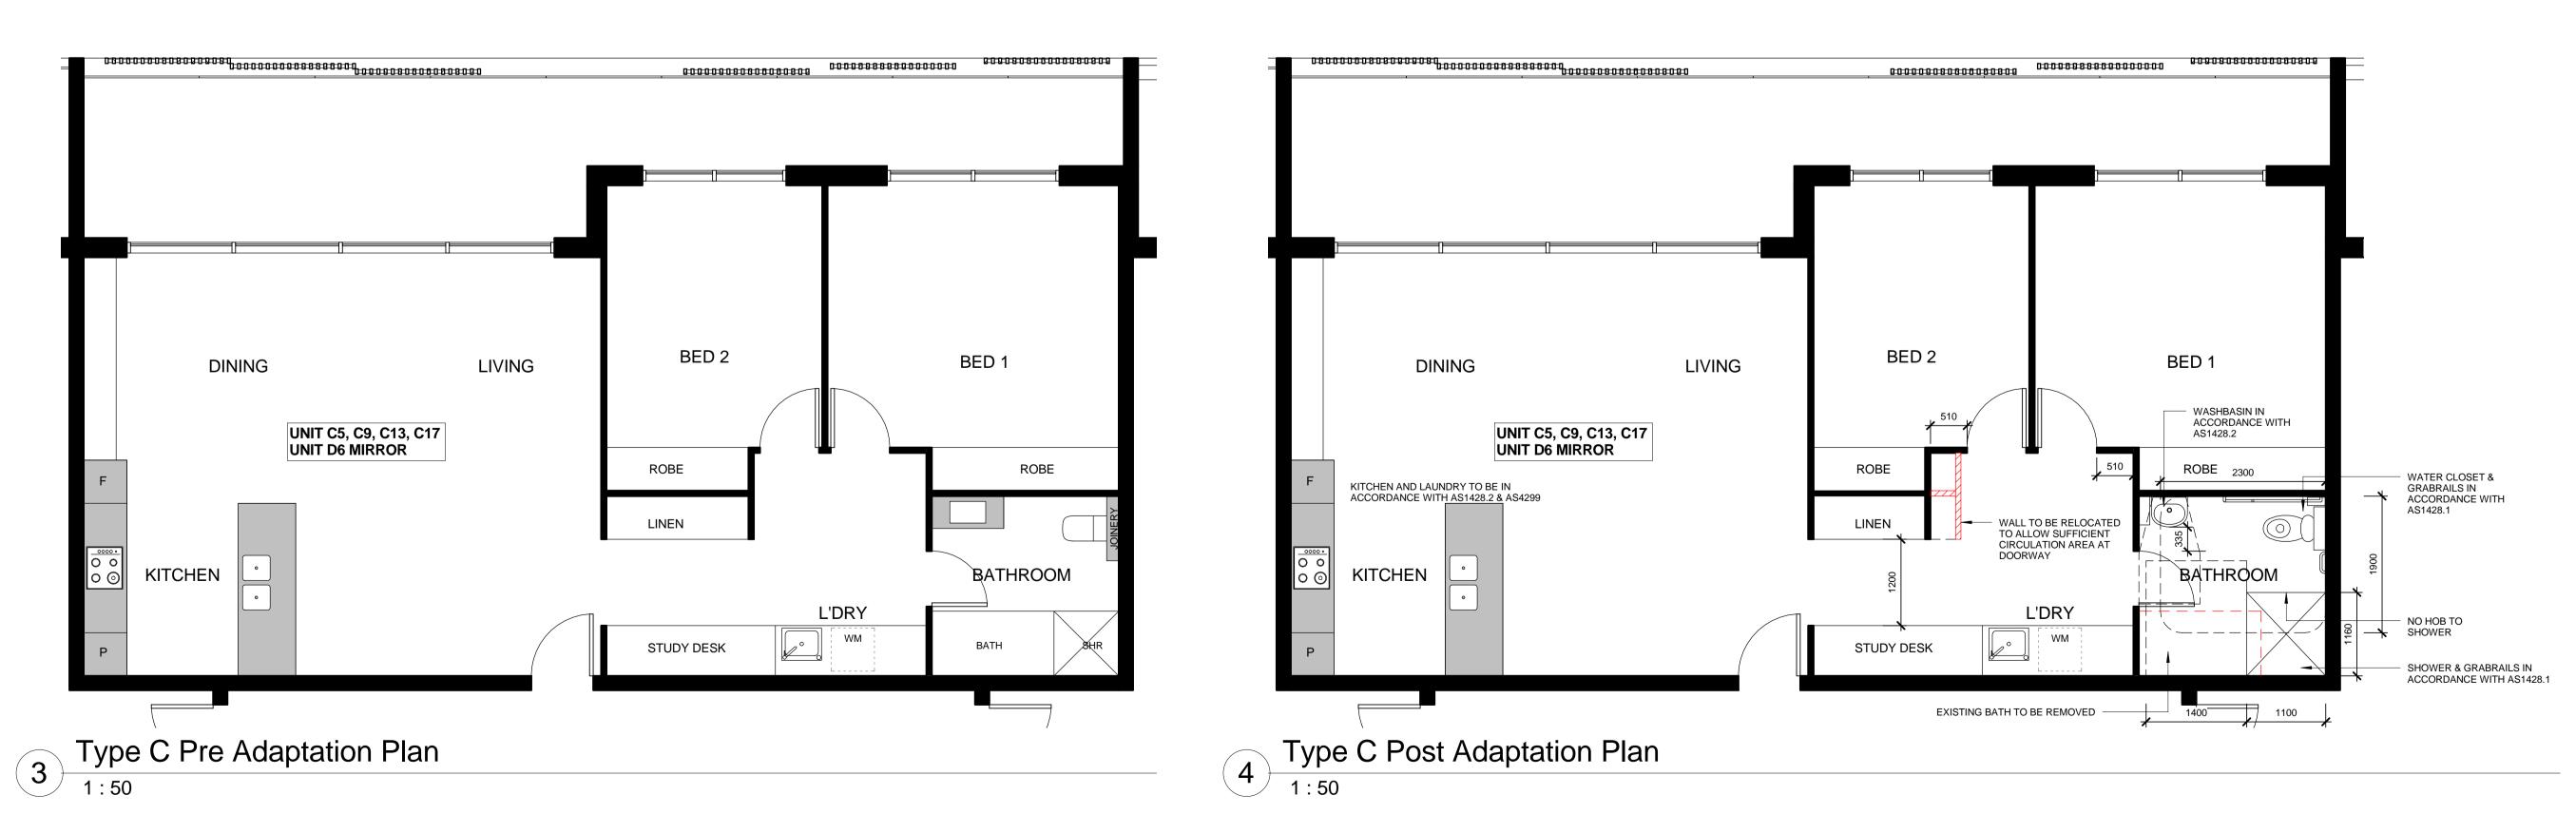

S<br>POSEE<br>RTMEN<br>7 SECTI<br>92 RES<br>23.06.15<br>dicated<br>Riverside Roa<br>9 Norton NSV<br>55 1318<br>55 1318 | D RESID<br>IT BUILI<br>ON E DP<br>TWELL R<br>Job No.<br>224<br>Drawn by.                    | DENT<br>DING<br>2:6934<br>RD PR<br>48_DA<br>JM | IAL<br>AIRIE<br>Sheet No<br>Issue. | wood<br><sup>°.</sup> SI-6<br>C |
| DET<br>PRO<br>APA<br>LOT 7<br>184-1<br>Date.<br>2<br>Scale.<br>As ind<br>A. 1/64 F<br>Chipping<br>P. 02 97<br>F. 02 97 | TAILS<br>POSEE<br>RTMEN<br>7 SECTI<br>92 RES<br>23.06.15<br>dicated<br>Riverside Roa<br>9 Norton NSV<br>55 1318            | D RESID<br>IT BUILI<br>ON E DP<br>TWELL R<br>Job No.<br>224<br>Drawn by.                    | DENT<br>DING<br>2:6934<br>RD PR<br>48_DA<br>JM | IAL<br>AIRIE<br>Sheet No<br>Issue. | wood<br>SI-6                    |







| C       ROAD DESIGN AND BUILDING<br>AMENDMENTS - FOR APPROVAL       05.06.15         B       DA AMENDMENTS - FOR APPROVAL       16.12.14         A       DRAFT AMENDMENTS       04.12.14         A       DRAFT AMENDMENTS       04.12.14         NOTES.       This drawing is protected under copyright. It must not be copied,<br>modified or used in any form without consent from the author. All<br>dimensions are to be verified prior to commencement of work.<br>Boundary dimensions and all levels are subject to survey. Use<br>figure dimensions only, do not scale. All discrepancies are to be<br>brought to the attention of the author. All building work shall be in<br>accordance with the BCA & all relevant codes. Allow tolerance for<br>window and sliding door openings.         ADAPTABLE UNIT DETAI