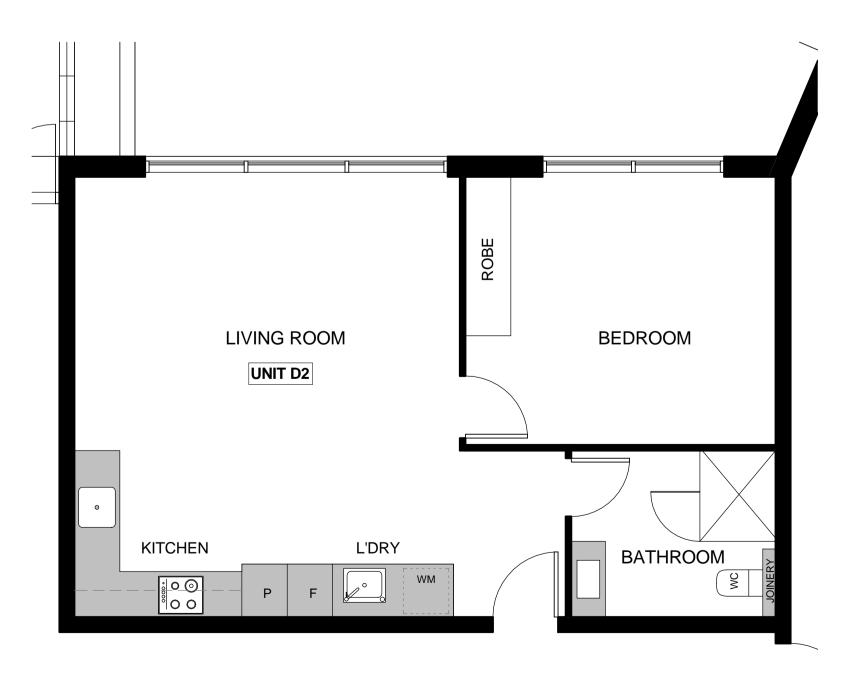

| PRO<br>APAI<br>LOT 7<br>184-1<br>Date.<br>2<br>Scale.<br>A. 1/64 F<br>Chipping<br>P. 02 97<br>F. 02 97 | POSEI<br>RTMEN<br>7 SECTI<br>92 RES<br>23.06.15<br>1 : 50<br>Riverside Roz<br>9 Norton NSV<br>55 1318<br>55 1318      | D RESIE<br>IT BUIL<br>ON E DF<br>TWELL F<br>Job No.<br>22<br>Drawn by.                                                         | DENT<br>DING<br>2:6934<br>RD PR<br>48_DA<br>JM                                    | AIRIE<br>Sheet N<br>Issue.                                                | EWOOD<br>No.<br>SI-7<br>C                                                             |

Description

Date

No.











| No.                                                                                                           | [                                                                                                               | Description                                                                                                                                                                                                       | Date                                                                                                             |
|---------------------------------------------------------------------------------------------------------------|-----------------------------------------------------------------------------------------------------------------|----------