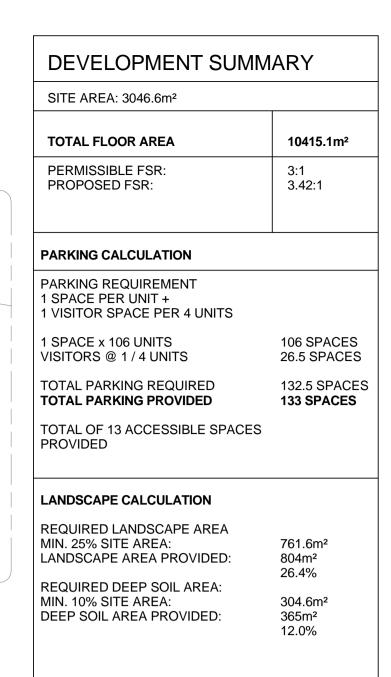

APPROX SEWER LINE

LOT 1 DP 840403

04.2

LOT 1 DP 840403

## REFER TO PROPOSED SUBDIVISION PLAN SHEET 02.1 FOR LOT & ROAD RESERVE CONFIGURATION RELATING TO THIS DEVELOPMENT APPLICATION

FINAL STAGE ROAD NETWORK PLAN INDICATED. REFER TO STAGE 1 ROAD DESIGN PLAN - SHEET 04 FOR TEMPORARY ROAD ACCESS PLAN.

| No.                                                                      | [