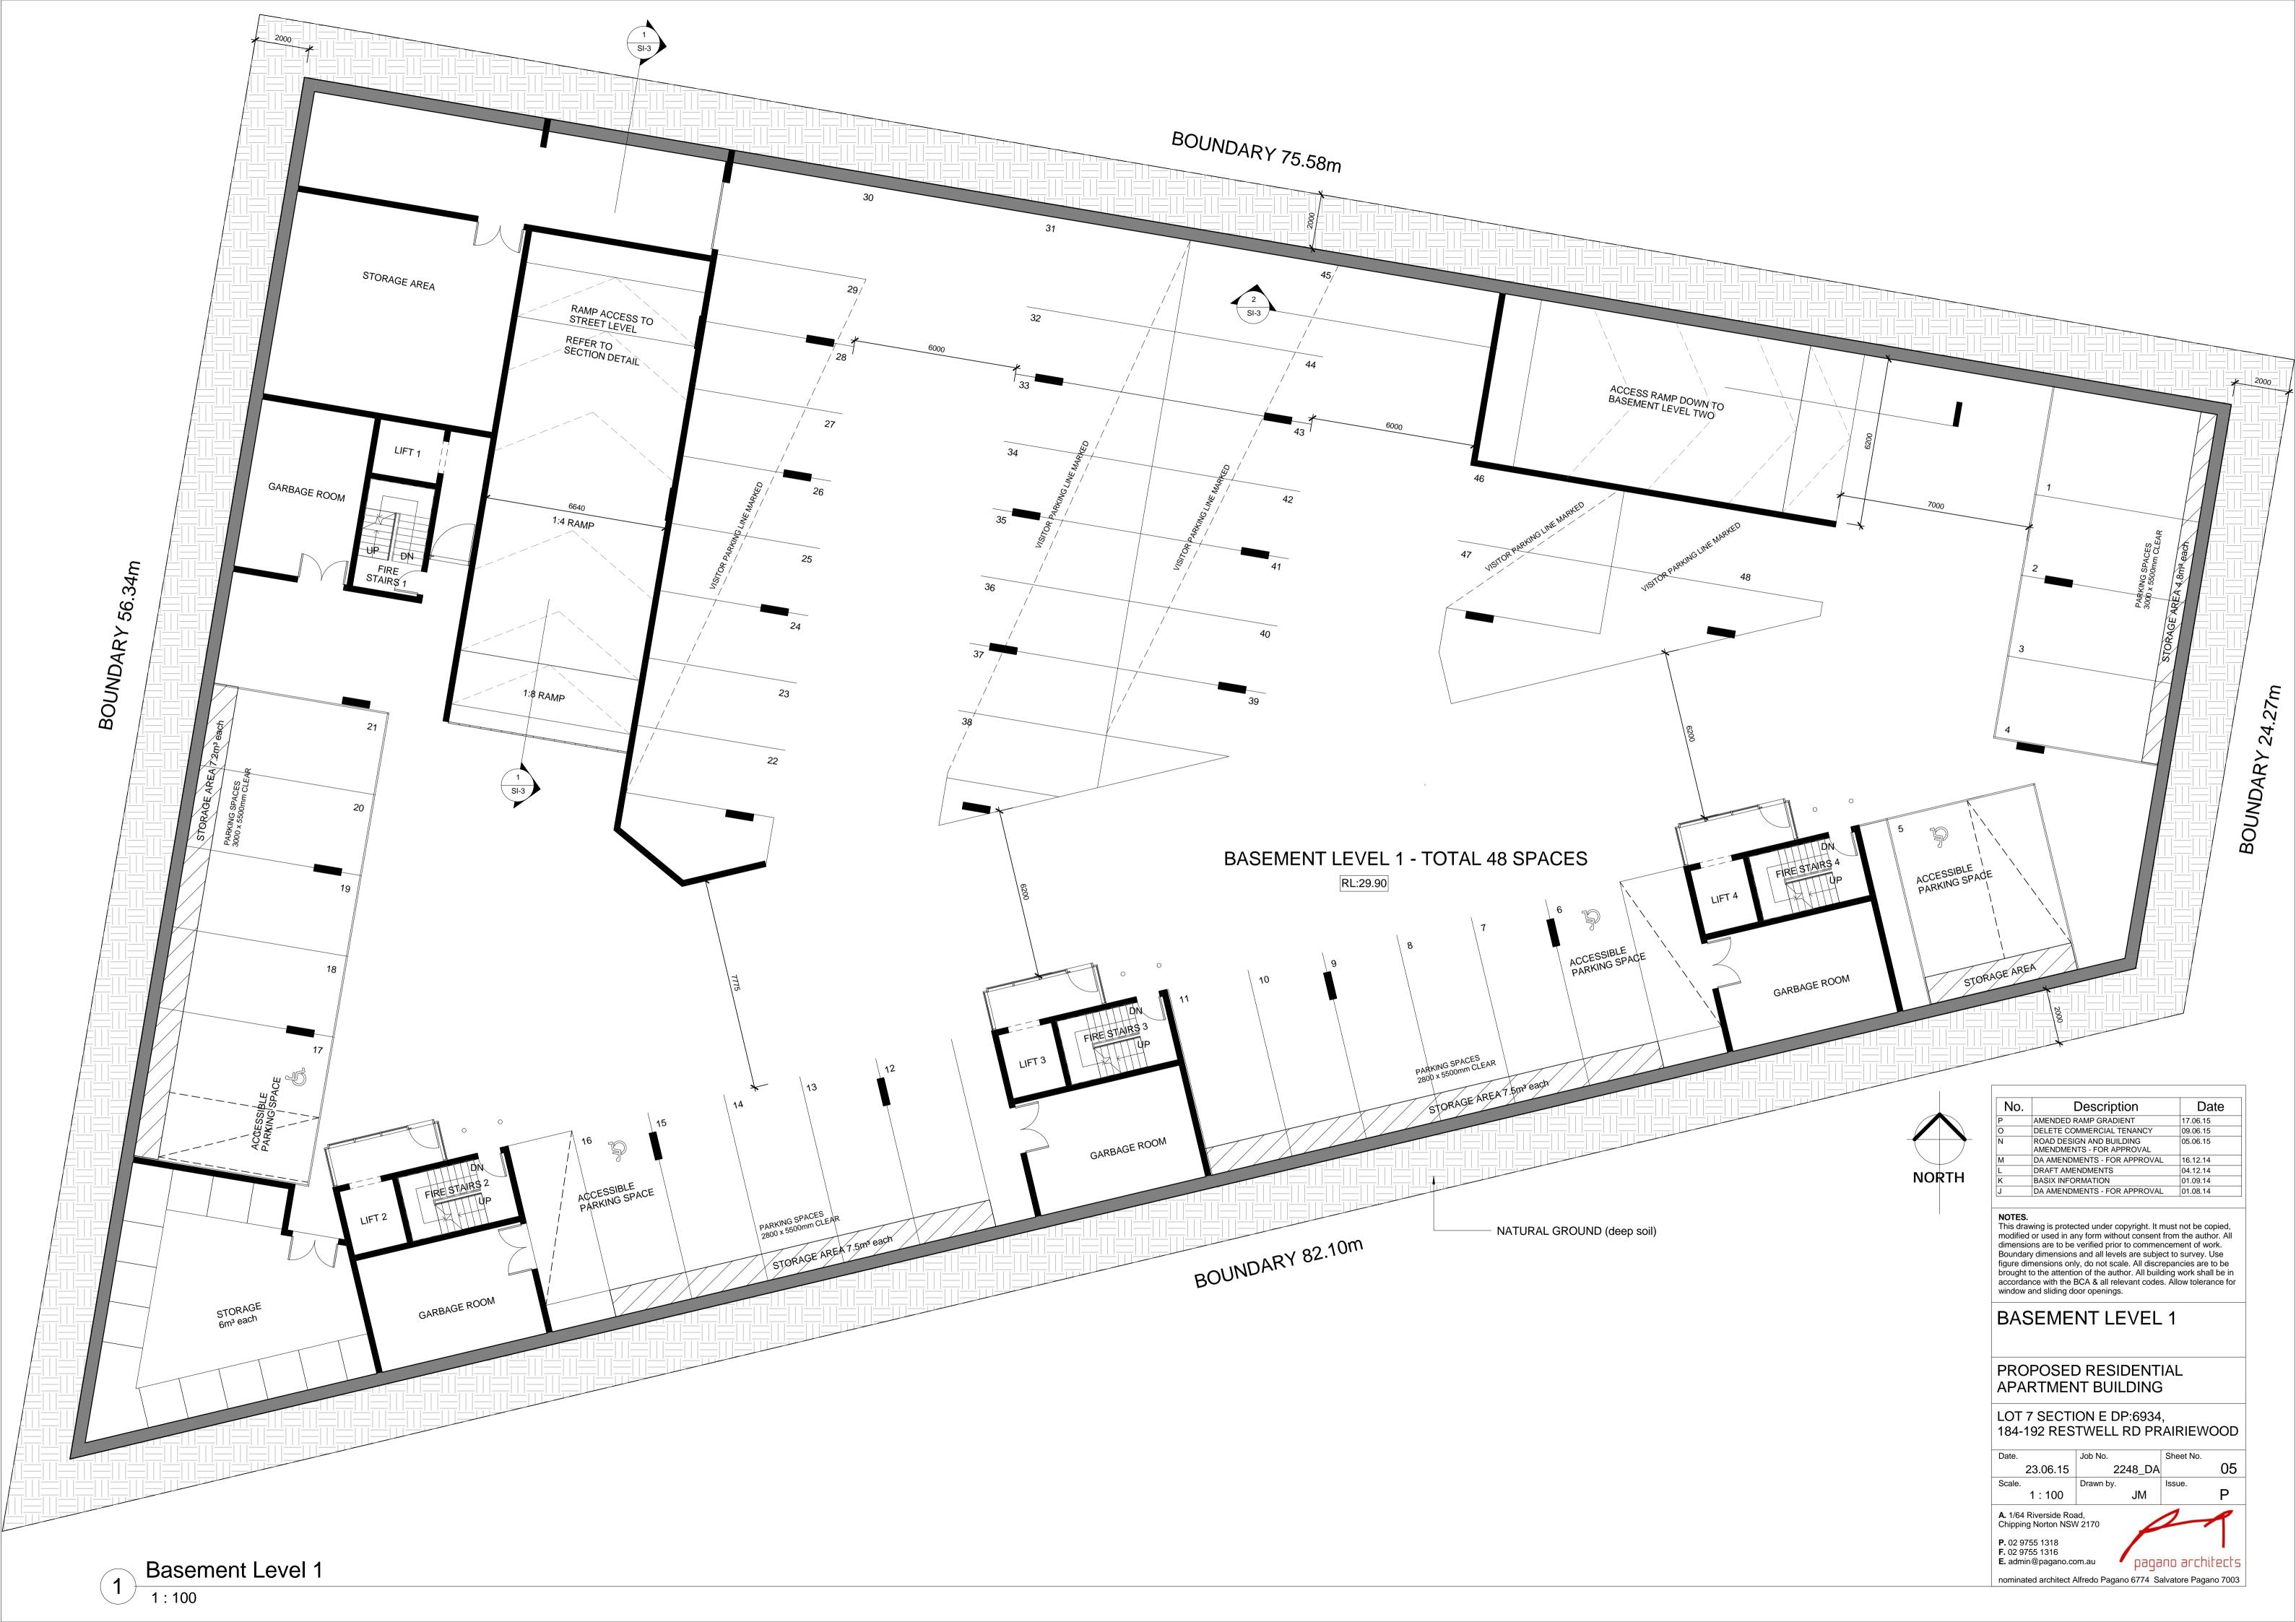

| ,<br>AIRIE<br>Sheet No<br>Issue.                  | D.                                              |







1:100







| 2400                                                                                                                                                                                                                                                                                                         | 5576<br>BALCONY                                                                                                                                                                                                                                                                  |
|--------------------------------------------------------------------------------------------------------------------------------------------------------------------------------------------------------