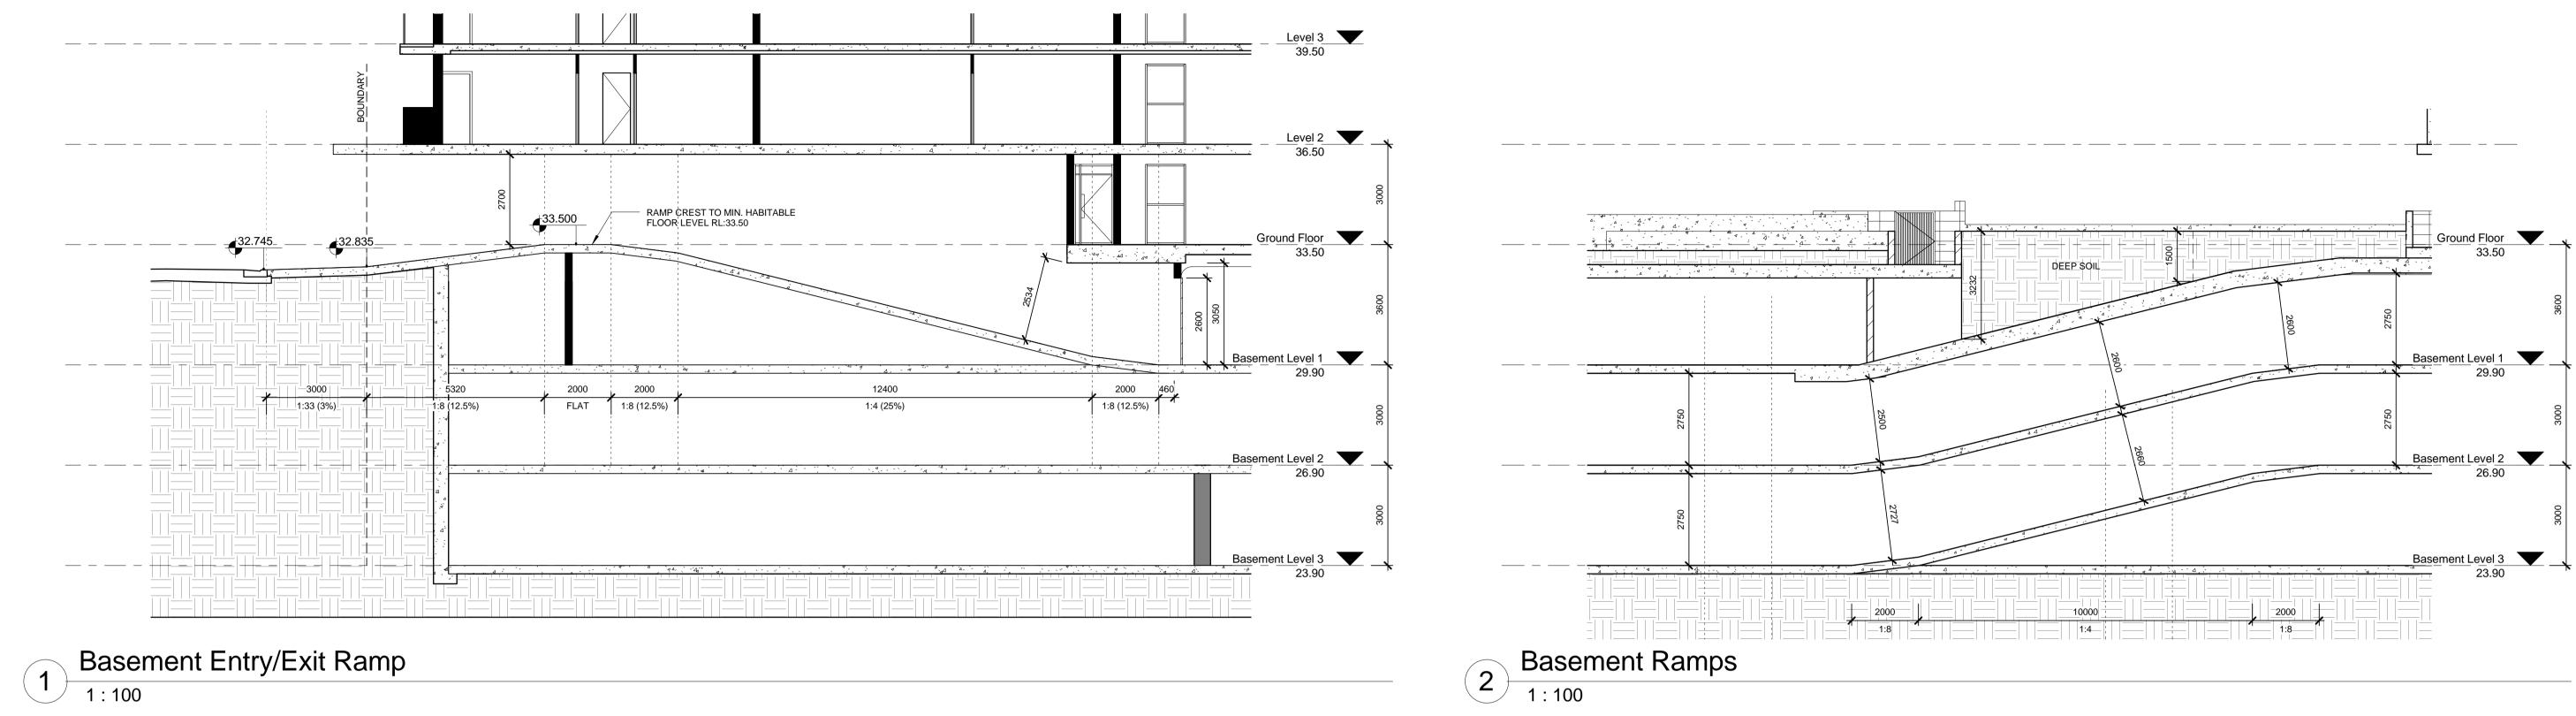

| CULATION                                                                                                                                                                              |
| M REQUIREMENT                                |              |                                                                               | A - LE<br>POSED                                                                     | PE CAL<br>VEL 6<br>RESIDEN                                                                                                             | ITIAL                                                                                                                                                                                 |



| No.                                                                                                    |                                                                                                        | Description                                                                                                                                                                                   |                                                               | ate                                    |
|--------------------------------------------------------------------------------------------------------|--------------------------------------------------------------------------------------------------------|------------------------------------------------------------------------------