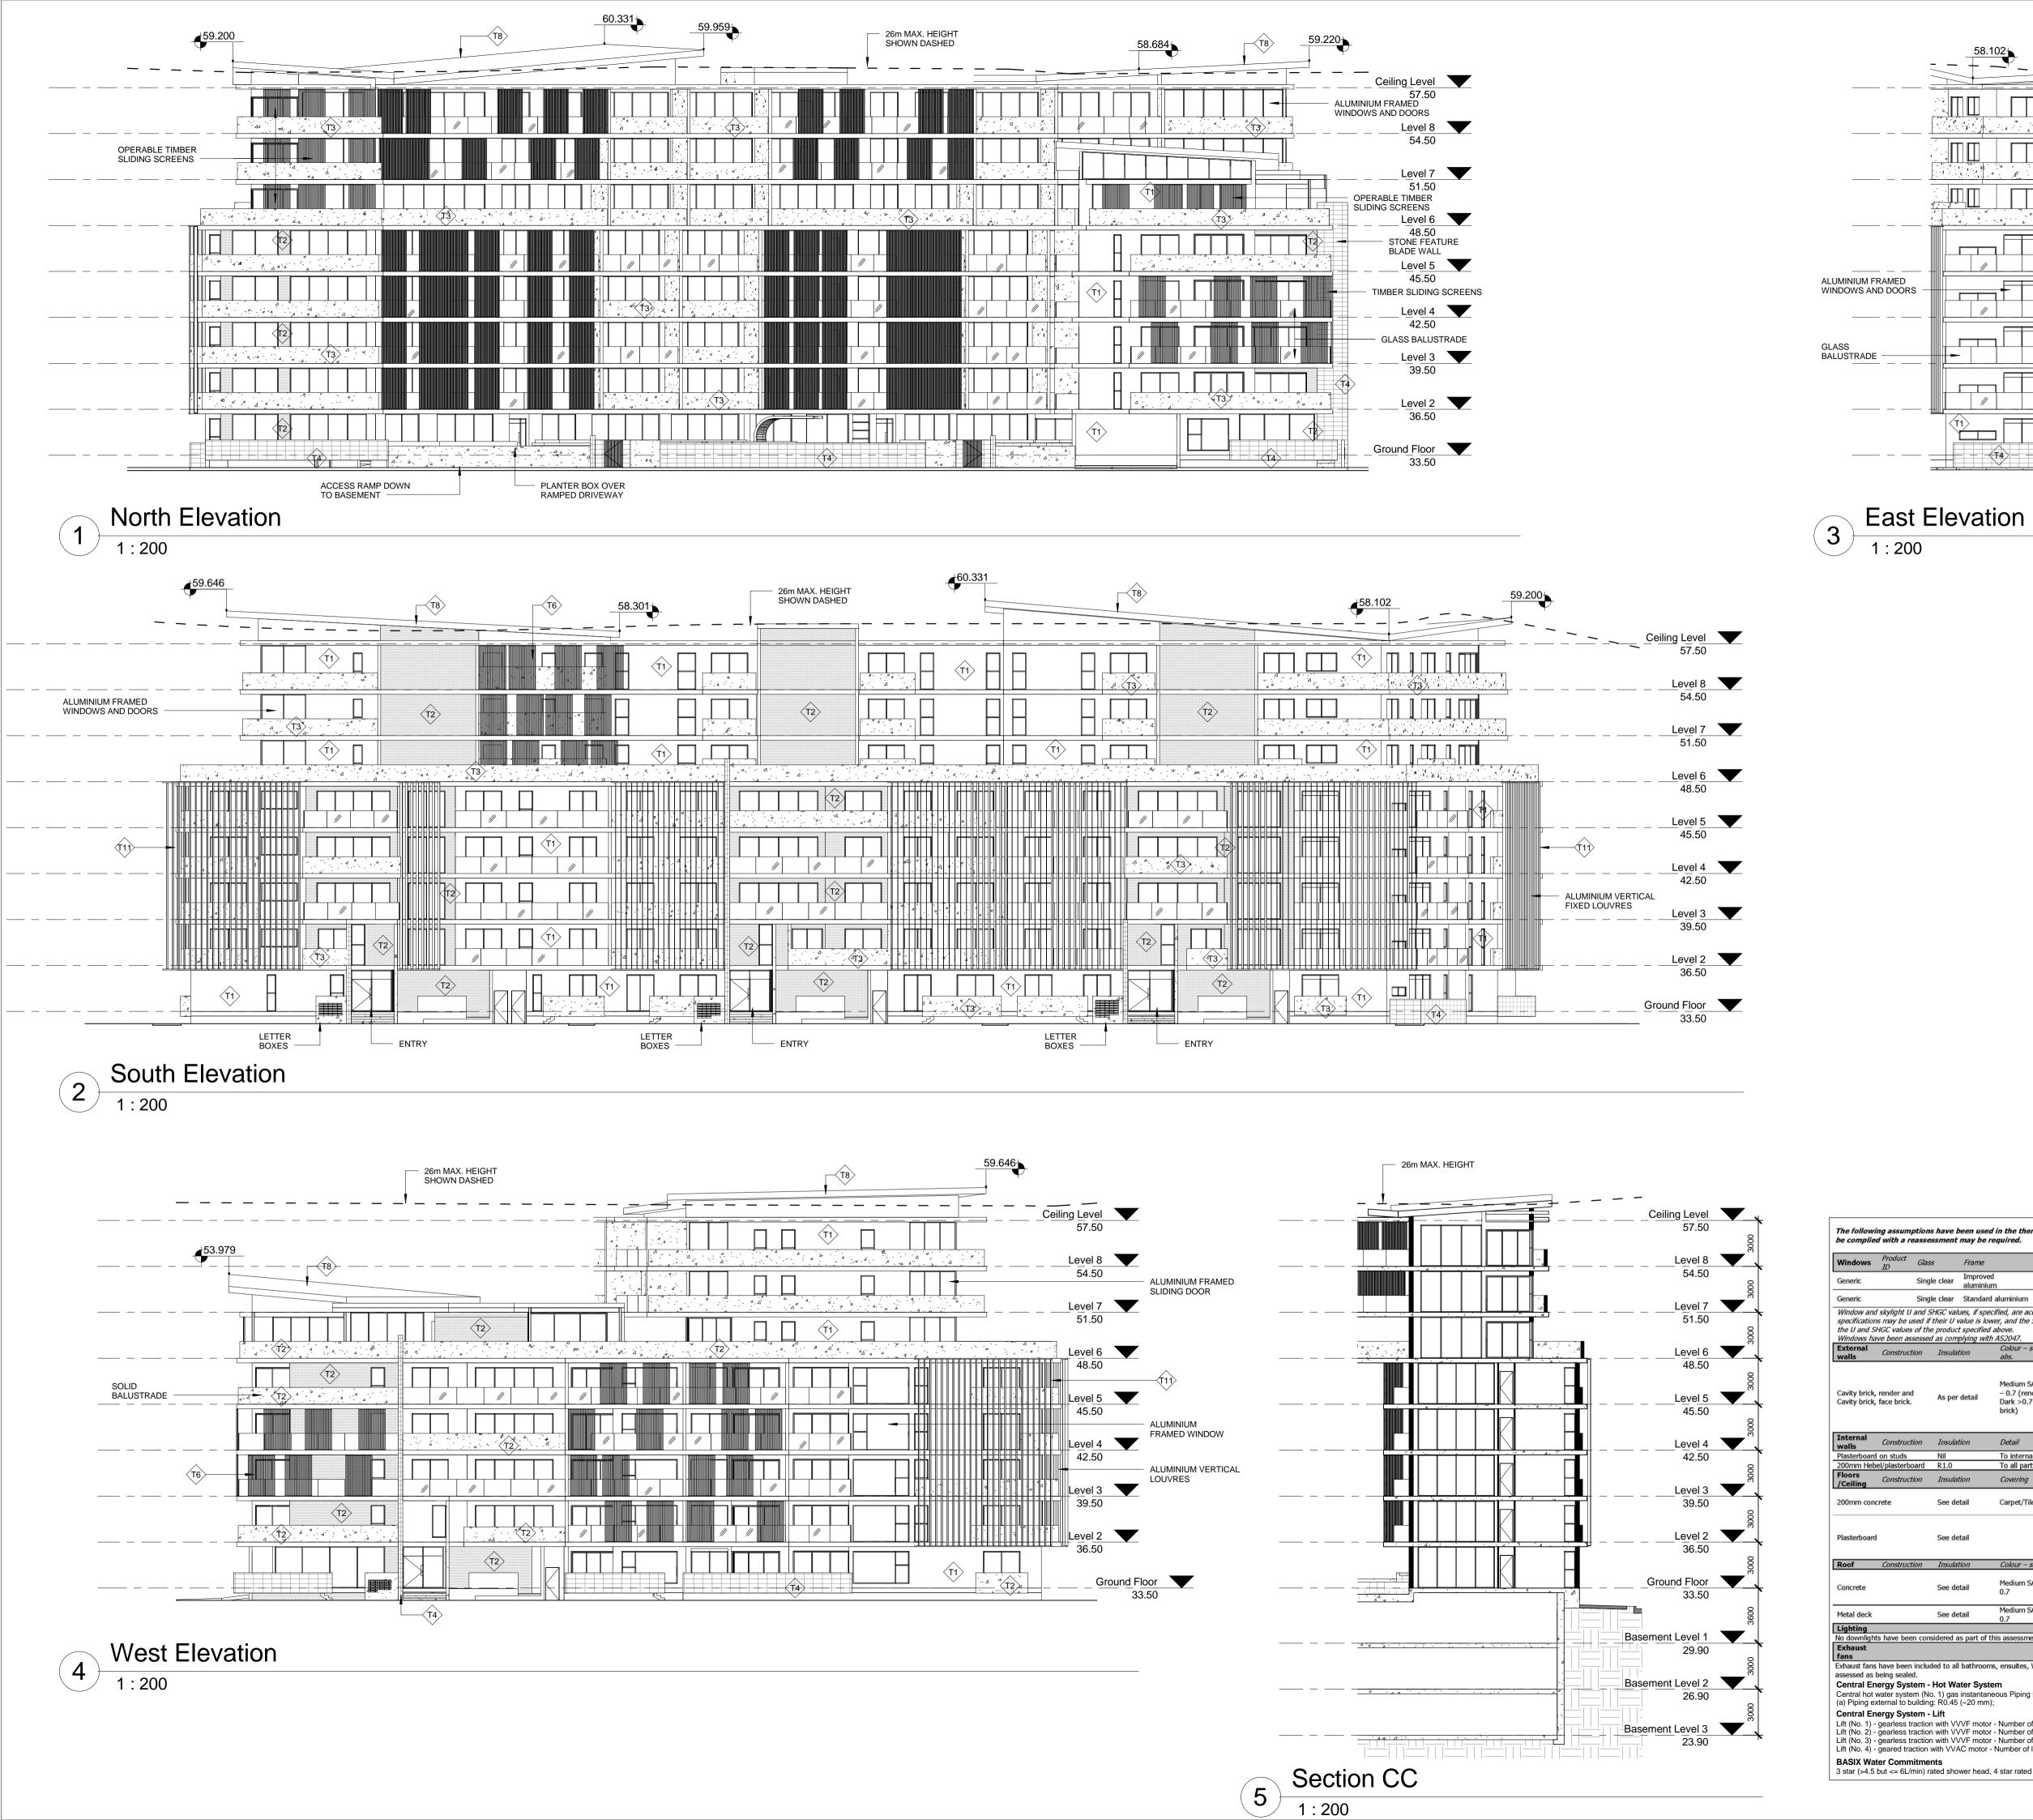

## **NOTES.** This drawing is protected under copyright. It must not be copied, modified or used in any form without consent from the author. All dimensions are to be verified prior to commencement of work. Boundary dimensions and all levels are subject to survey. Use figure dimensions only, do not scale. All discrepancies are to be brought to the attention of the author. All building work shall be in accordance with the BCA & all relevant codes. Allow tolerance for window and sliding door openings. PROPOSED SUBDIVISION PLAN PROPOSED RESIDENTIAL APARTMENT BUILDING LOT 7 SECTION E DP:6934, 184-192 RESTWELL RD PRAIRIEWOOD Date. Job No. Sheet No. 02.1 23.06.15 2248\_DA Scale. Drawn by. Issue. 1:400 В JM **A.** 1/64 Riverside Road, Chipping Norton NSW 2170 **P.** 02 9755 1318 **F.** 02 9755 1316 **E.** admin@pagano.com.au pagano architects nominated architect Alfredo Pagano 6774 Salvatore Pagano 7003