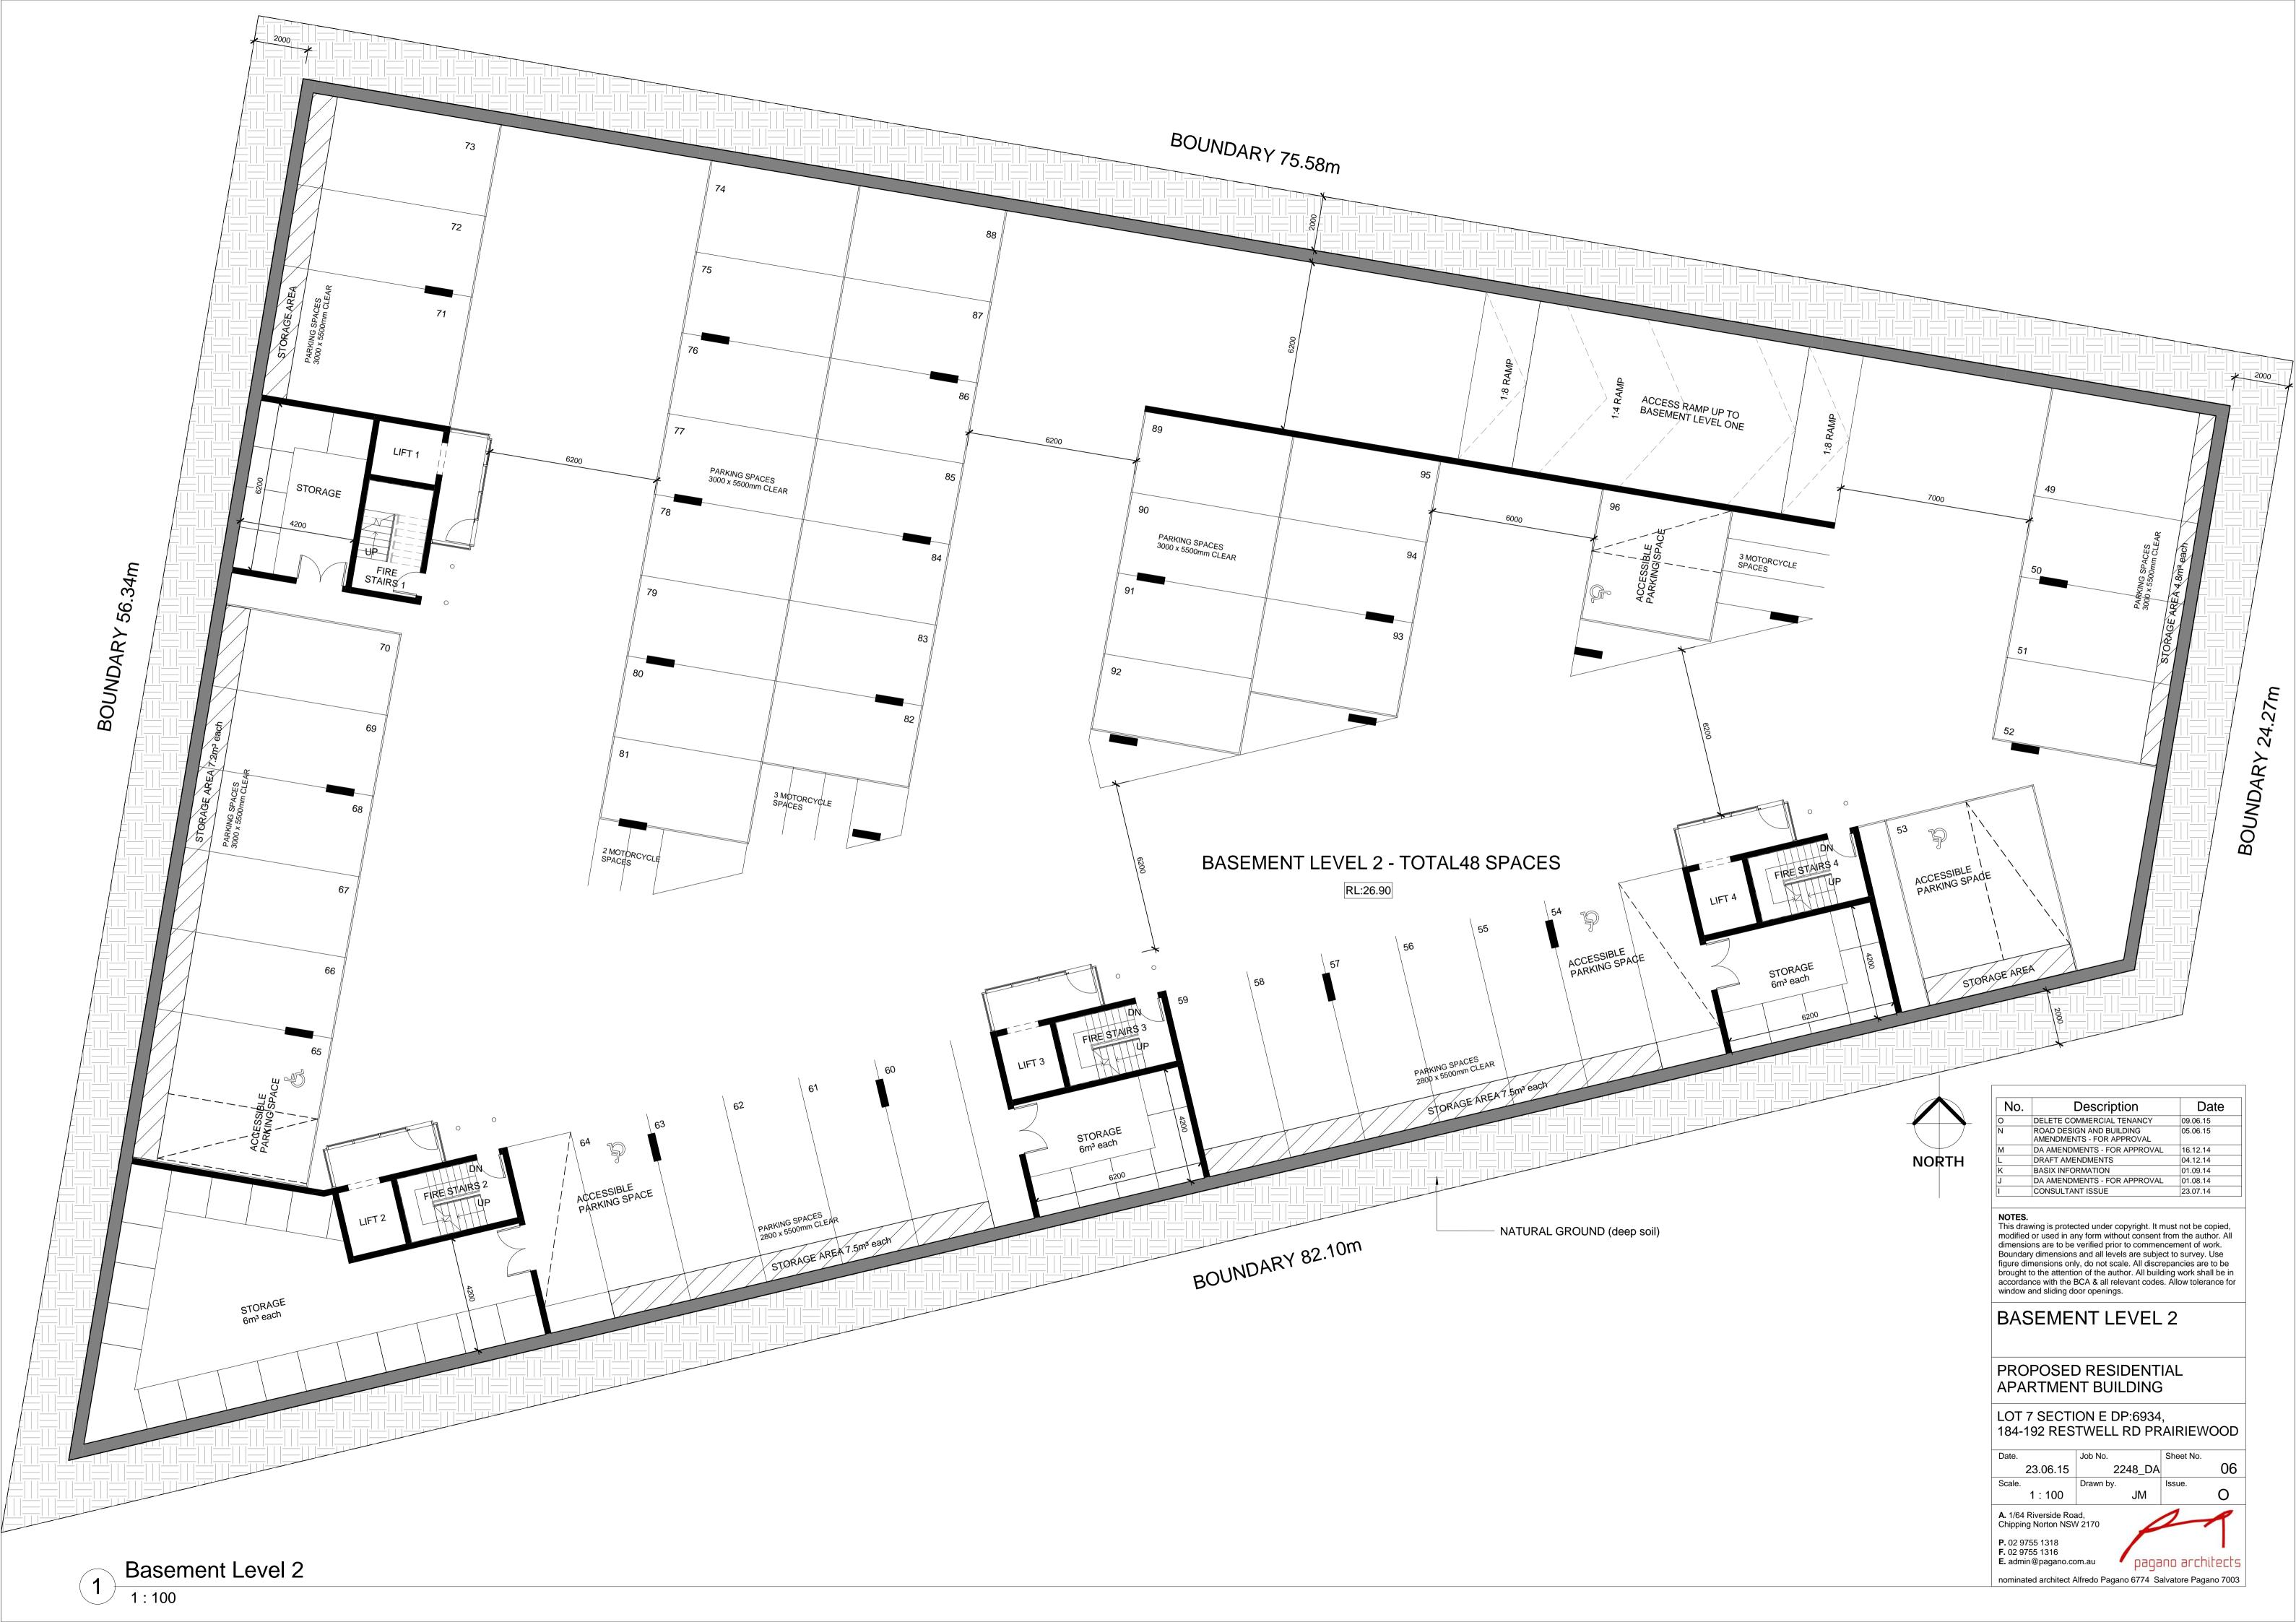

| ,<br>AIRIE<br>Sheet No<br>Issue.                  | D.                                              |







1:100







| 2400                                                                                                                                                                                                                                                                                                         | 5576<br>BALCONY                                                                                                                                                                                                                                                                  |
|----------------------------------------------------------------------------------------------------------------------------------------------------------------------------------------------------------