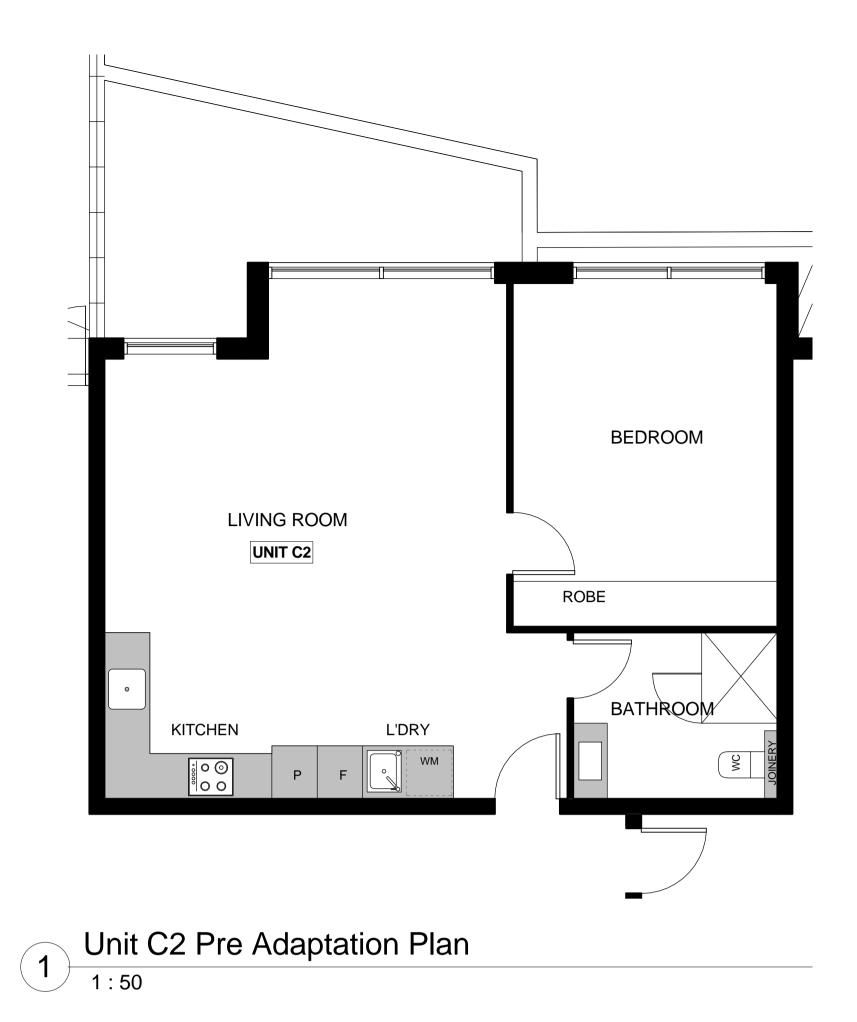

| PRO<br>APAI<br>LOT 7<br>184-1<br>Date.<br>2<br>Scale.<br>A. 1/64 F<br>Chipping<br>P. 02 97<br>F. 02 97 | POSEI<br>RTMEN<br>7 SECTI<br>92 RES<br>23.06.15<br>1 : 50<br>Riverside Roz<br>9 Norton NSV<br>55 1318<br>55 1318      | D RESIE<br>IT BUIL<br>ON E DF<br>TWELL F<br>Job No.<br>22<br>Drawn by.                                                         | DENT<br>DING<br>2:6934<br>RD PR<br>48_DA<br>JM                                    | AIRIE<br>Sheet N<br>Issue.                                                | EWOOD<br>No.<br>SI-7<br>C                                                             |

Description

Date

No.











| No.                                                                                                           | [                                                                                                               | Description                                                                                                                                                                                                       | Date                                                                                                             |
|---------------------------------------------------------------------------------------------------------------|-----------------------------------------------------------------------------------------------------------------|--------