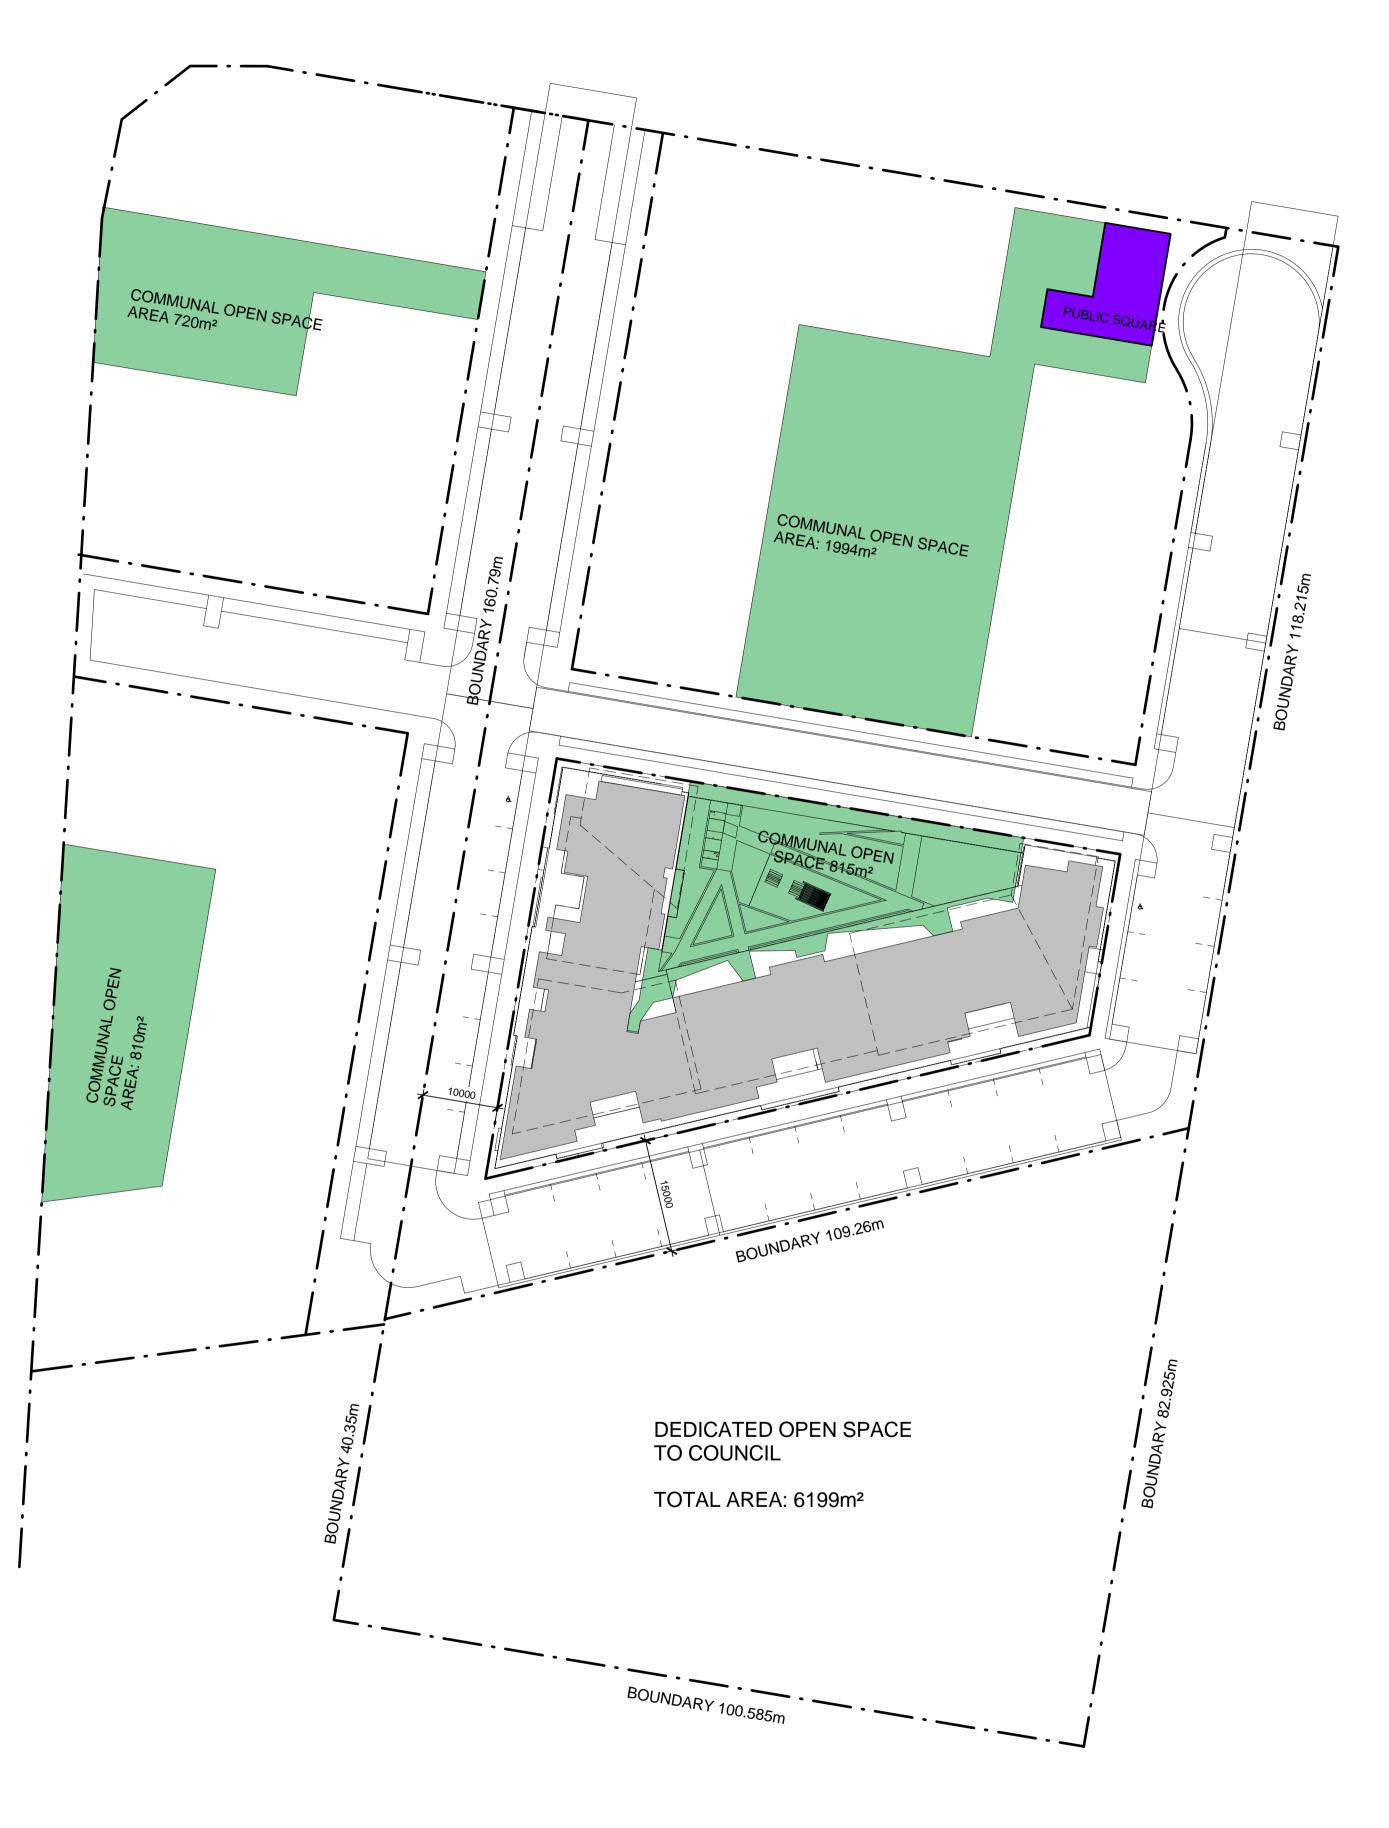

## **NOTES.** This drawing is protected under copyright. It must not be copied, modified or used in any form without consent from the author. All dimensions are to be verified prior to commencement of work. Boundary dimensions and all levels are subject to survey. Use figure dimensions only, do not scale. All discrepancies are to be brought to the attention of the author. All building work shall be in accordance with the BCA & all relevant codes. Allow tolerance for window and sliding door openings. PROPOSED SUBDIVISION PLAN PROPOSED RESIDENTIAL APARTMENT BUILDING LOT 7 SECTION E DP:6934, 184-192 RESTWELL RD PRAIRIEWOOD Date. Job No. Sheet No. 02.1 23.06.15 2248\_DA Scale. Drawn by. Issue. 1:400 В JM **A.** 1/64 Riverside Road, Chipping Norton NSW 2170 **P.** 02 9755 1318 **F.** 02 9755 1316 **E.** admin@pagano.com.au pagano architects nominated architect Alfredo Pagano 6774 Salvatore Pagano 7003