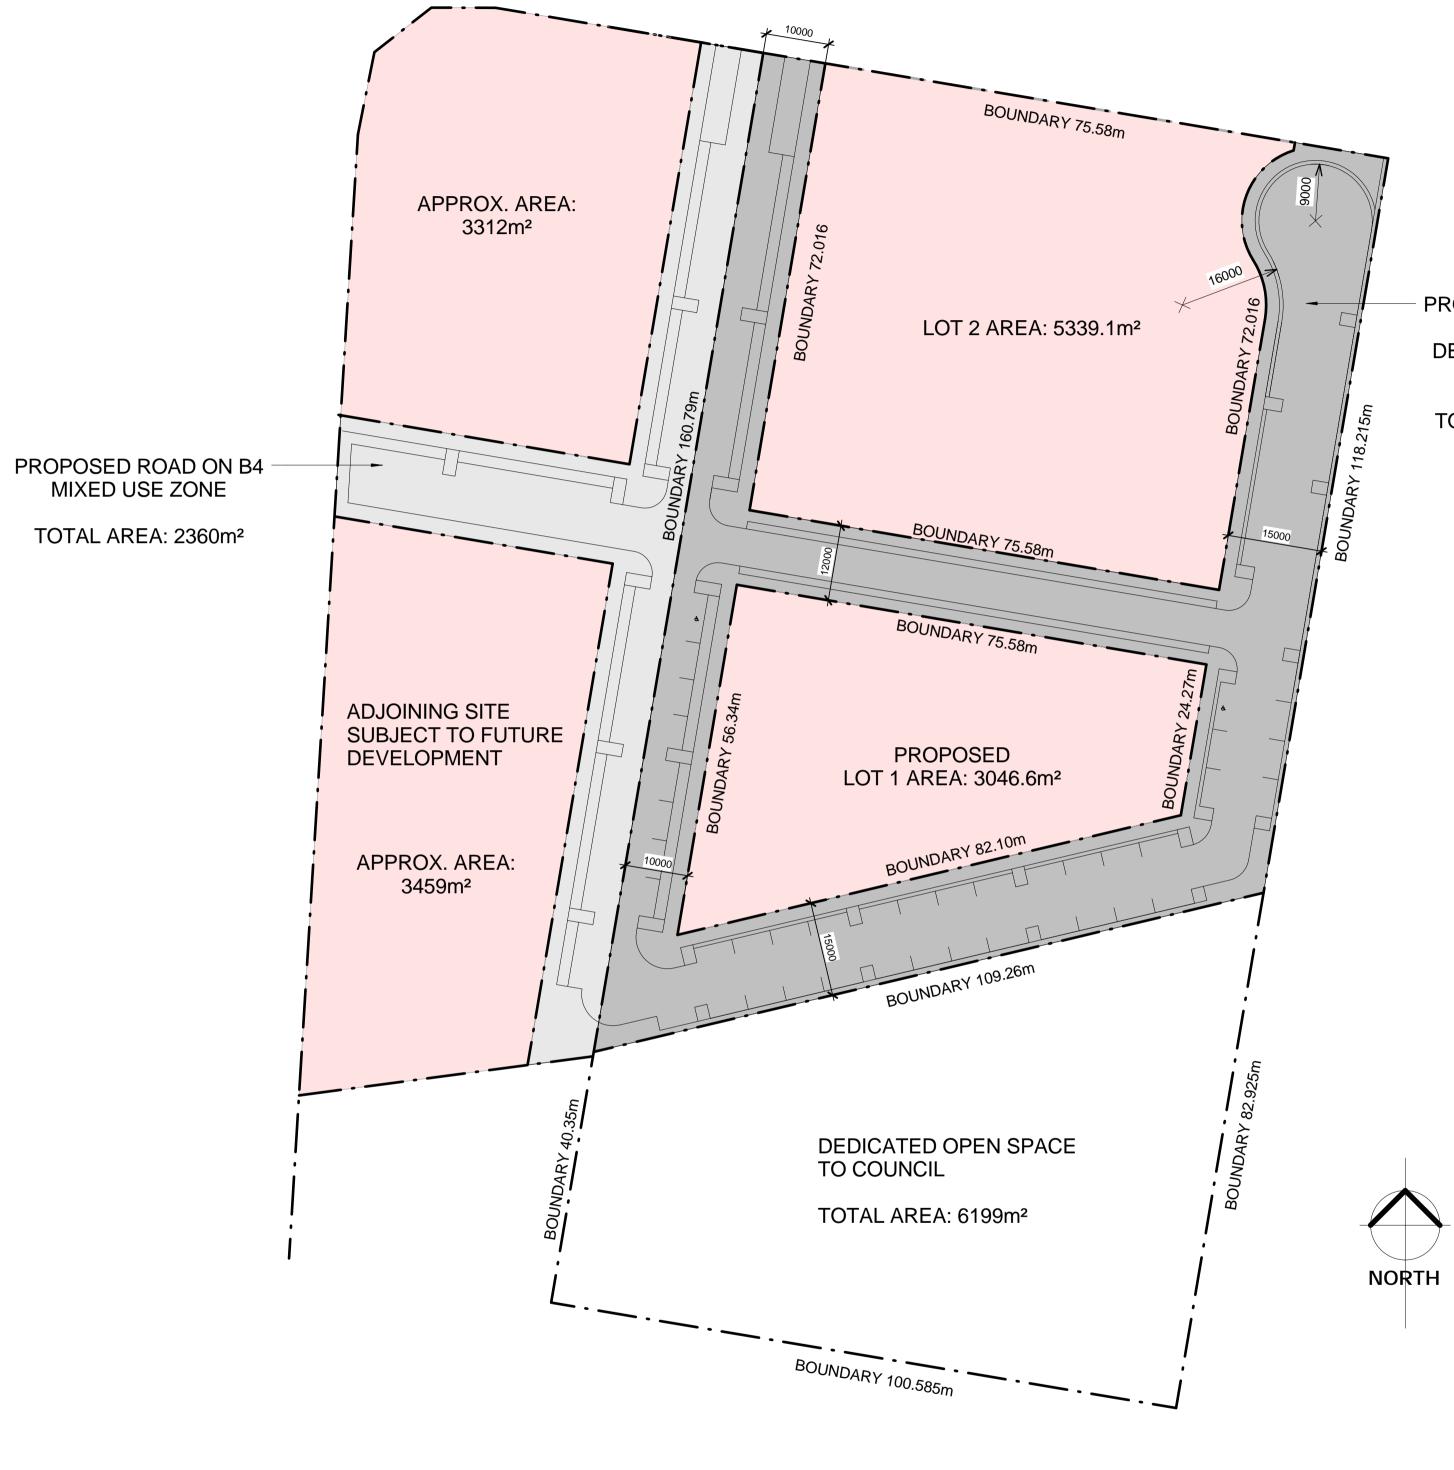

nominated architect Alfredo Pagano 6774 Salvatore Pagano 7003

LOT 101 DP 806884

1 Proposed Subdivision Plan 1:400

## **NOTES.** This drawing is protected under copyright. It must not be copied, modified or used in any form without consent from the author. All dimensions are to be verified prior to commencement of work. Boundary dimensions and all levels are subject to survey. Use figure dimensions only, do not scale. All discrepancies are to be brought to the attention of the author. All building work shall be in accordance with the BCA & all relevant codes. Allow tolerance for window and sliding door openings. PROPOSED SUBDIVISION PLAN PROPOSED RESIDENTIAL APARTMENT BUILDING LOT 7 SECTION E DP:6934, 184-192 RESTWELL RD PRAIRIEWOOD Date. Job No. Sheet No. 02.1 23.06.15 2248\_DA Scale. Drawn by. Issue. 1:400 В JM **A.** 1/64 Riverside Road, Chipping Norton NSW 2170 **P.** 02 9755 1318 **F.** 02 9755 1316 **E.** admin@pagano.com.au pagano architects nominated architect Alfredo Pagano 6774 Salvatore Pagano 7003