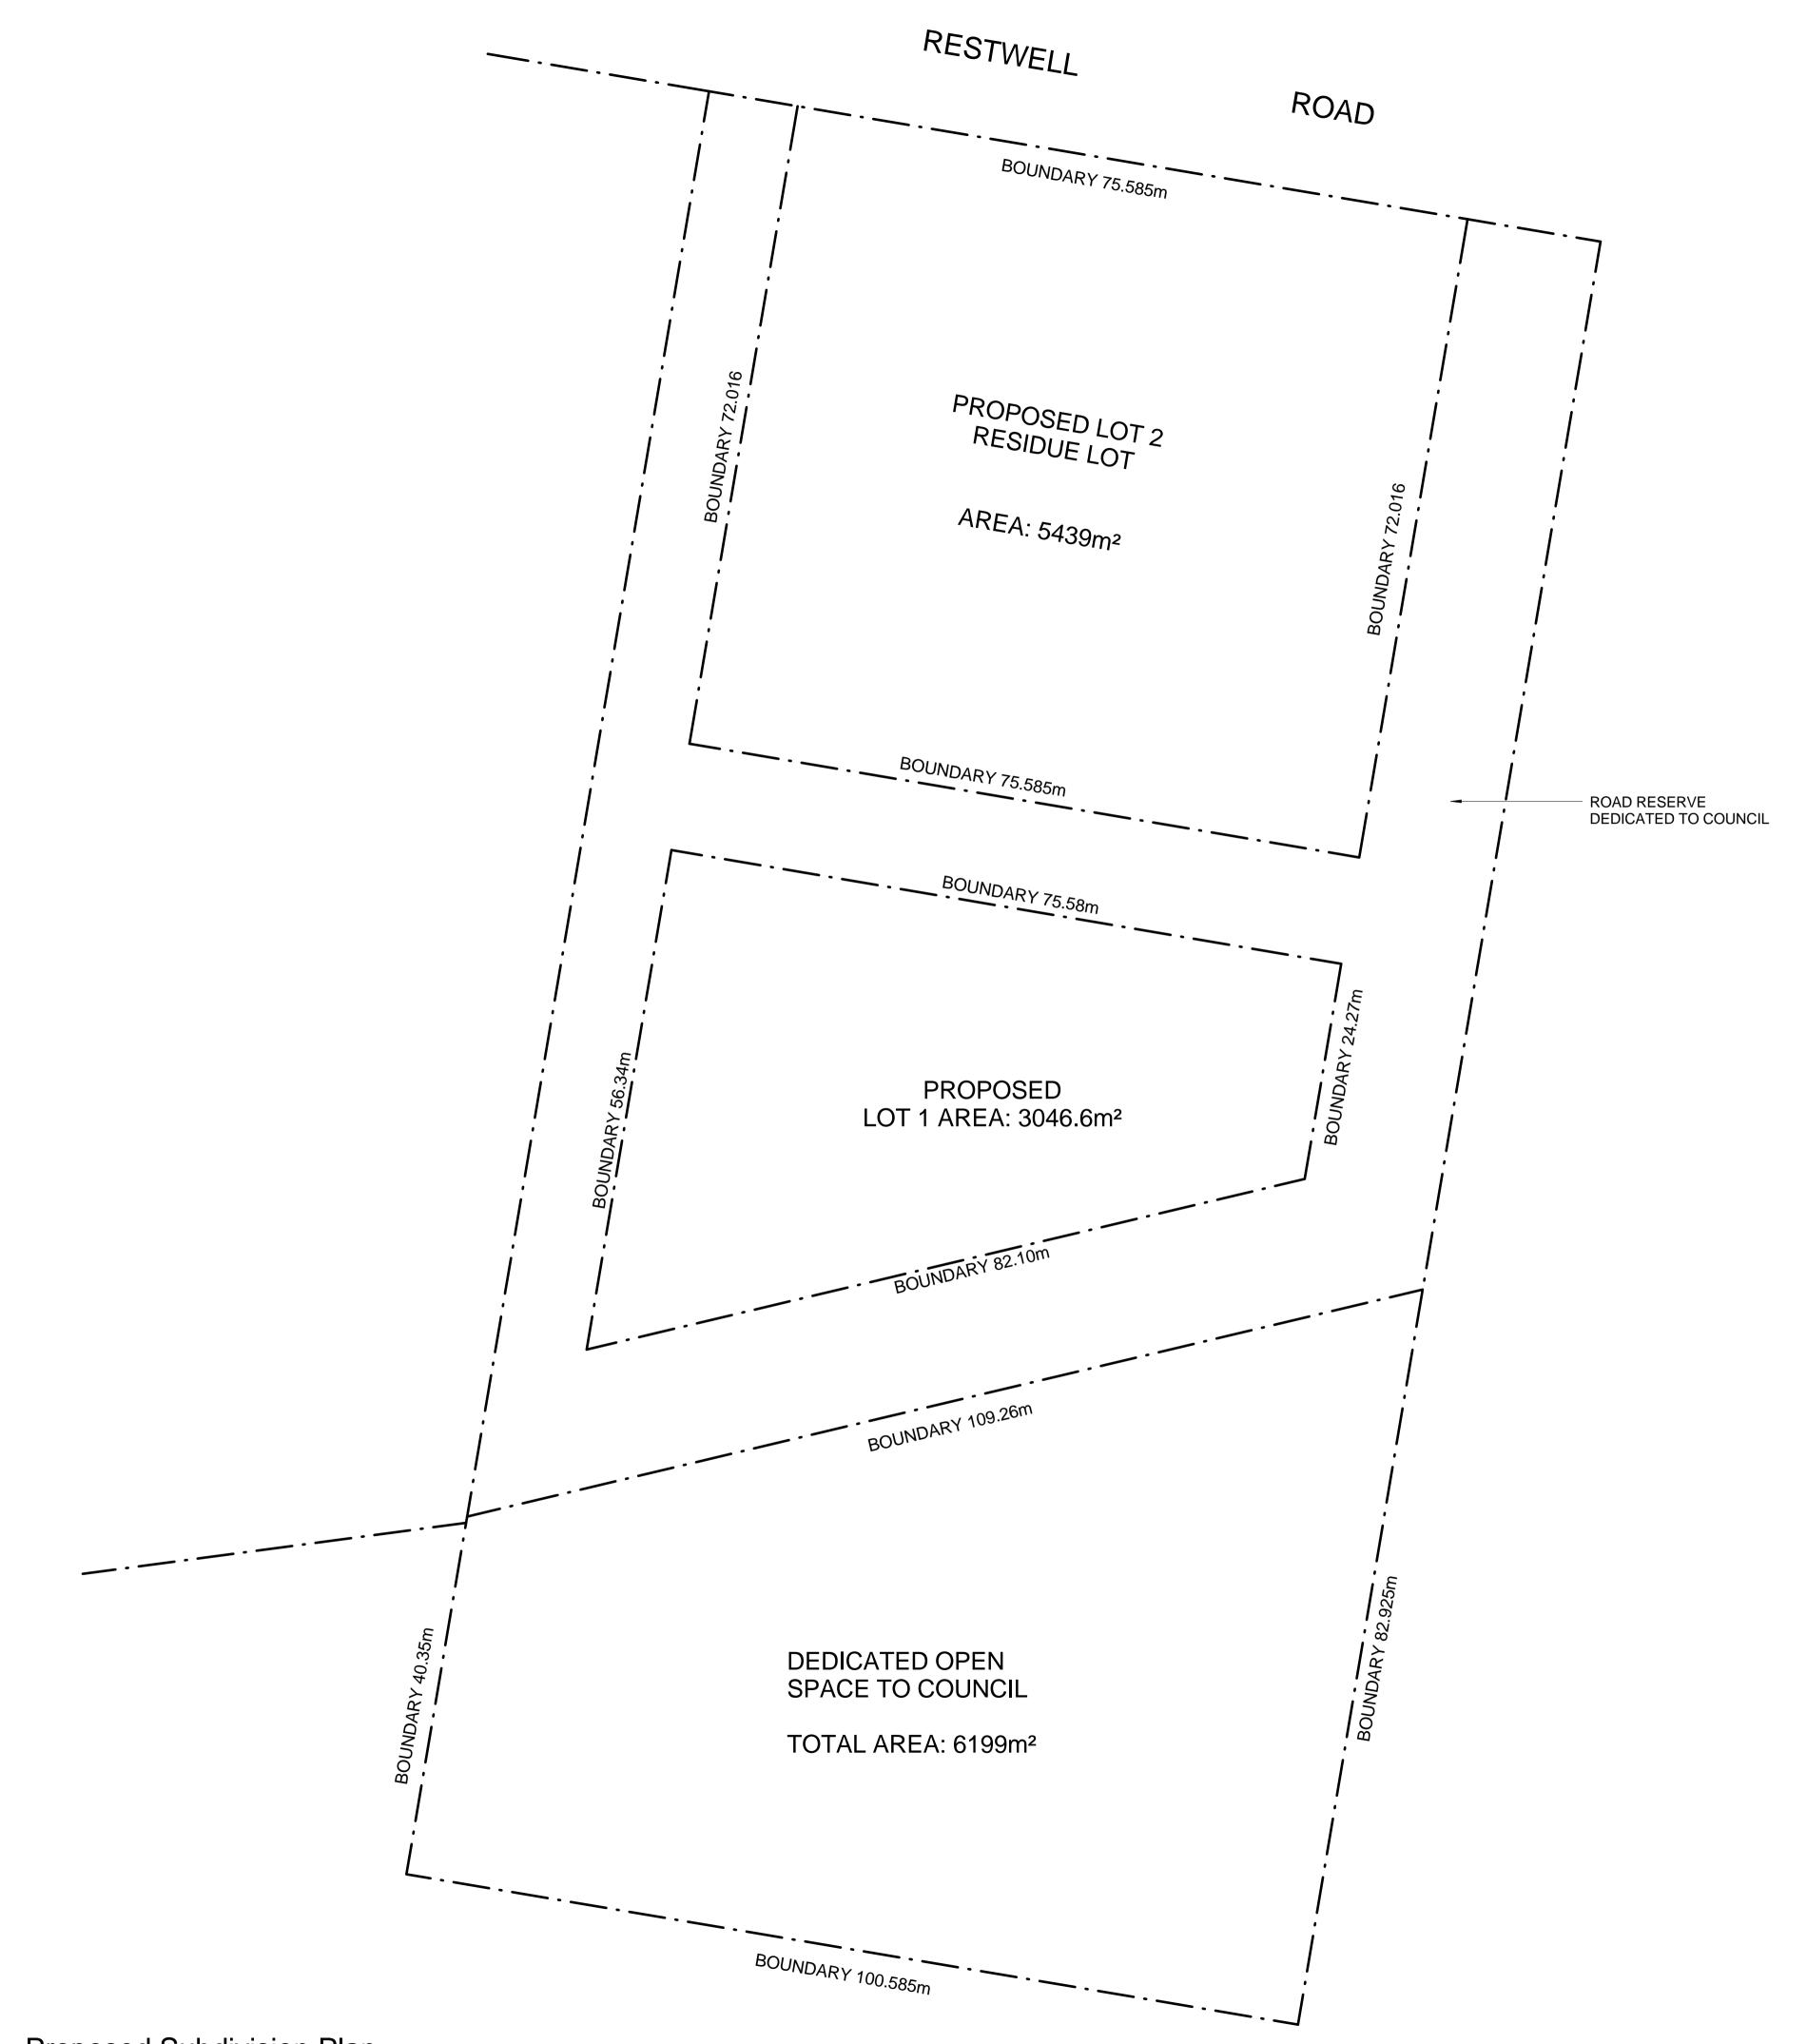

nominated architect Alfredo Pagano 6774 Salvatore Pagano 7003

LOT 101 DP 806884

1 Proposed Subdivision Plan 1:400

## **NOTES.** This drawing is protected under copyright. It must not be copied, modified or used in any form without consent from the author. All dimensions are to be verified prior to commencement of work. Boundary dimensions and all levels are subject to survey. Use figure dimensions only, do not scale. All discrepancies are to be brought to the attention of the author. All building work shall be in accordance with the BCA & all relevant codes. Allow tolerance for window and sliding door openings. PROPOSED SUBDIVISION PLAN PROPOSED RESIDENTIAL APARTMENT BUILDING LOT 7 SECTION E DP:6934, 184-192 RESTWELL RD PRAIRIEWOOD Date. Job No. Sheet No. 02.1 23.06.15 2248\_DA Scale. Drawn by. Issue. 1:400 В JM **A.** 1/64 Riverside Road, Chipping Norton NSW 2170 **P.** 02 9755 1318 **F.** 02 9755 1316 **E.** admin@pagano.com.au pagano architects nominated architect Alfredo Pagano 6774 Salvatore Pagano 7003