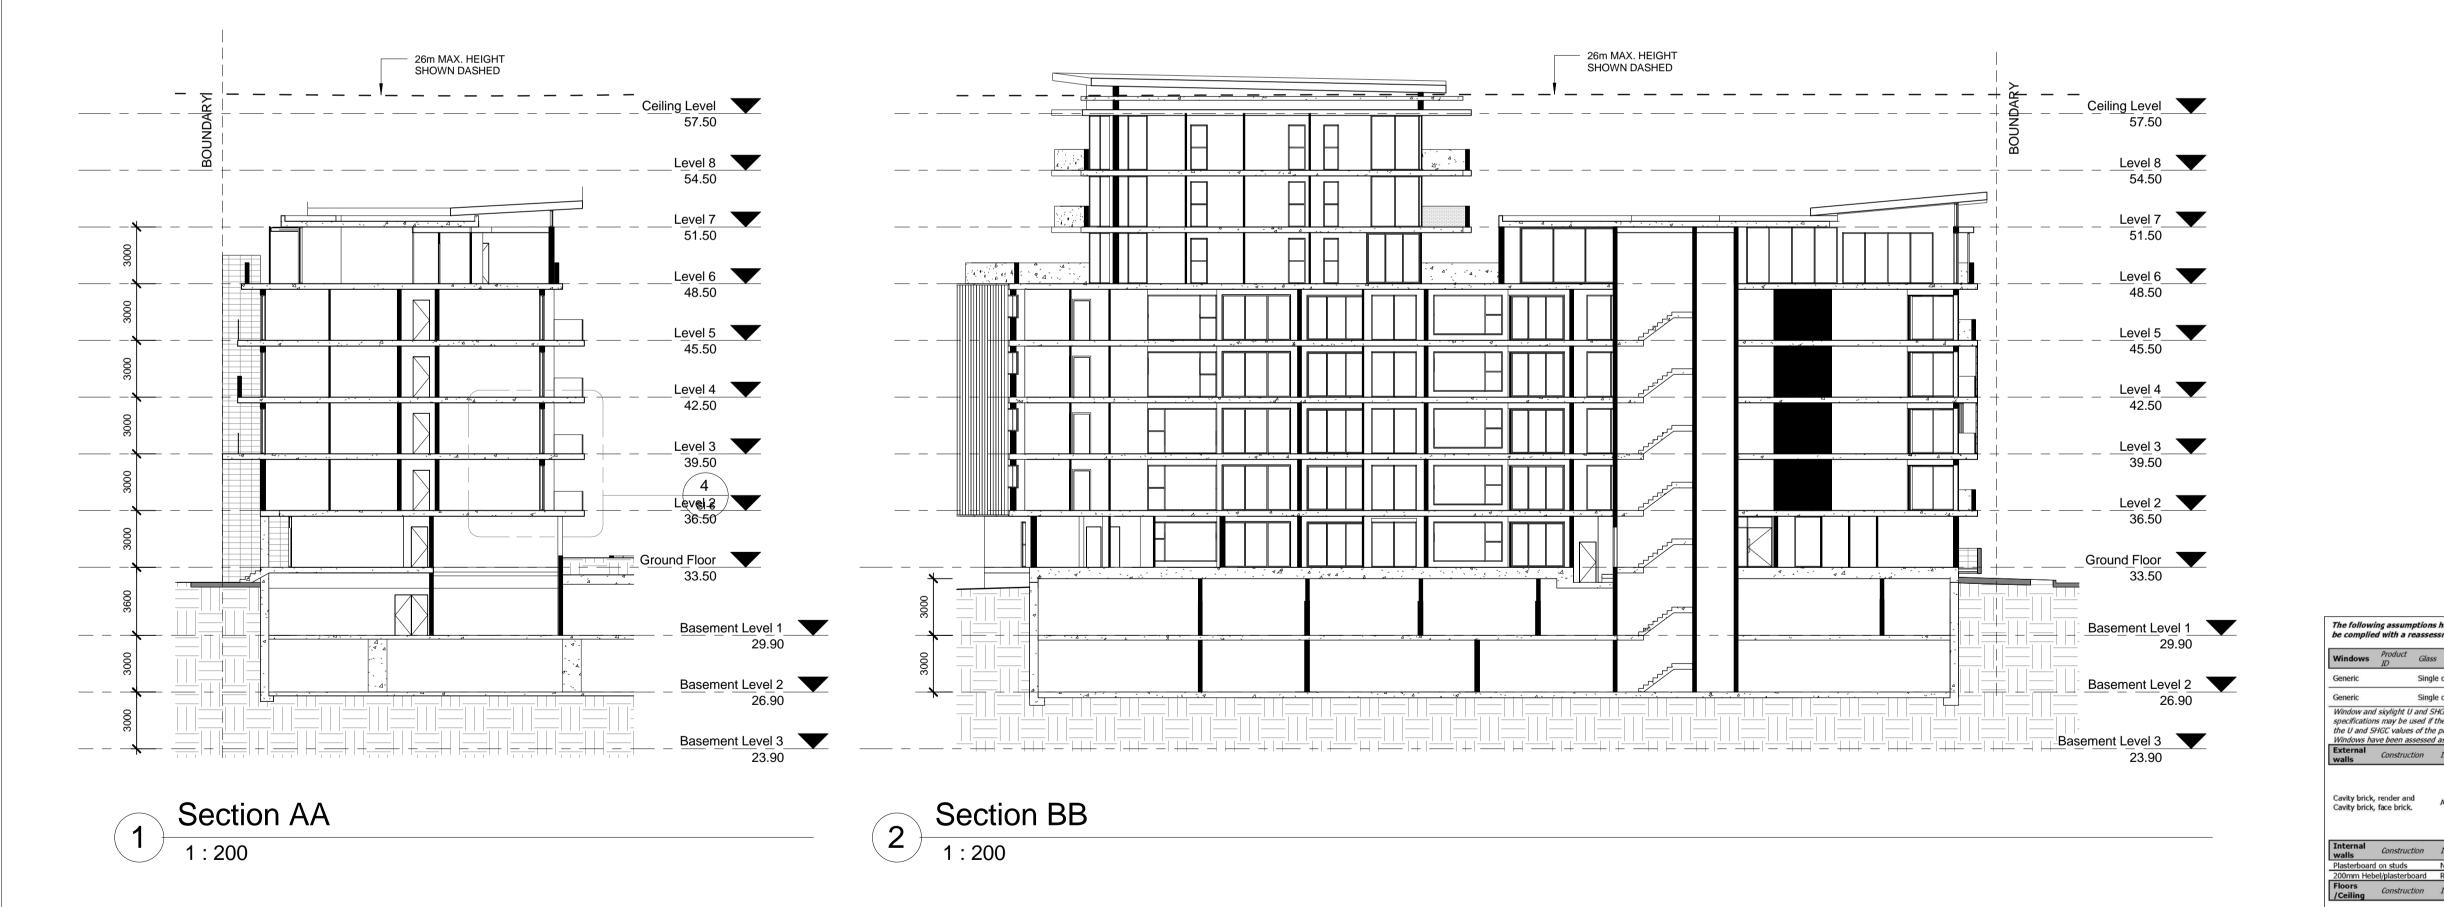

## **NOTES.** This drawing is protected under copyright. It must not be copied, modified or used in any form without consent from the author. All dimensions are to be verified prior to commencement of work. Boundary dimensions and all levels are subject to survey. Use figure dimensions only, do not scale. All discrepancies are to be brought to the attention of the author. All building work shall be in accordance with the BCA & all relevant codes. Allow tolerance for window and sliding door openings. PROPOSED SUBDIVISION PLAN PROPOSED RESIDENTIAL APARTMENT BUILDING LOT 7 SECTION E DP:6934, 184-192 RESTWELL RD PRAIRIEWOOD Date. Job No. Sheet No. 02.1 23.06.15 2248\_DA Scale. Drawn by. Issue. 1:400 В JM **A.** 1/64 Riverside Road, Chipping Norton NSW 2170 **P.** 02 9755 1318 **F.** 02 9755 1316 **E.** admin@pagano.com.au pagano architects nominated architect Alfredo Pagano 6774 Salvatore Pagano 7003