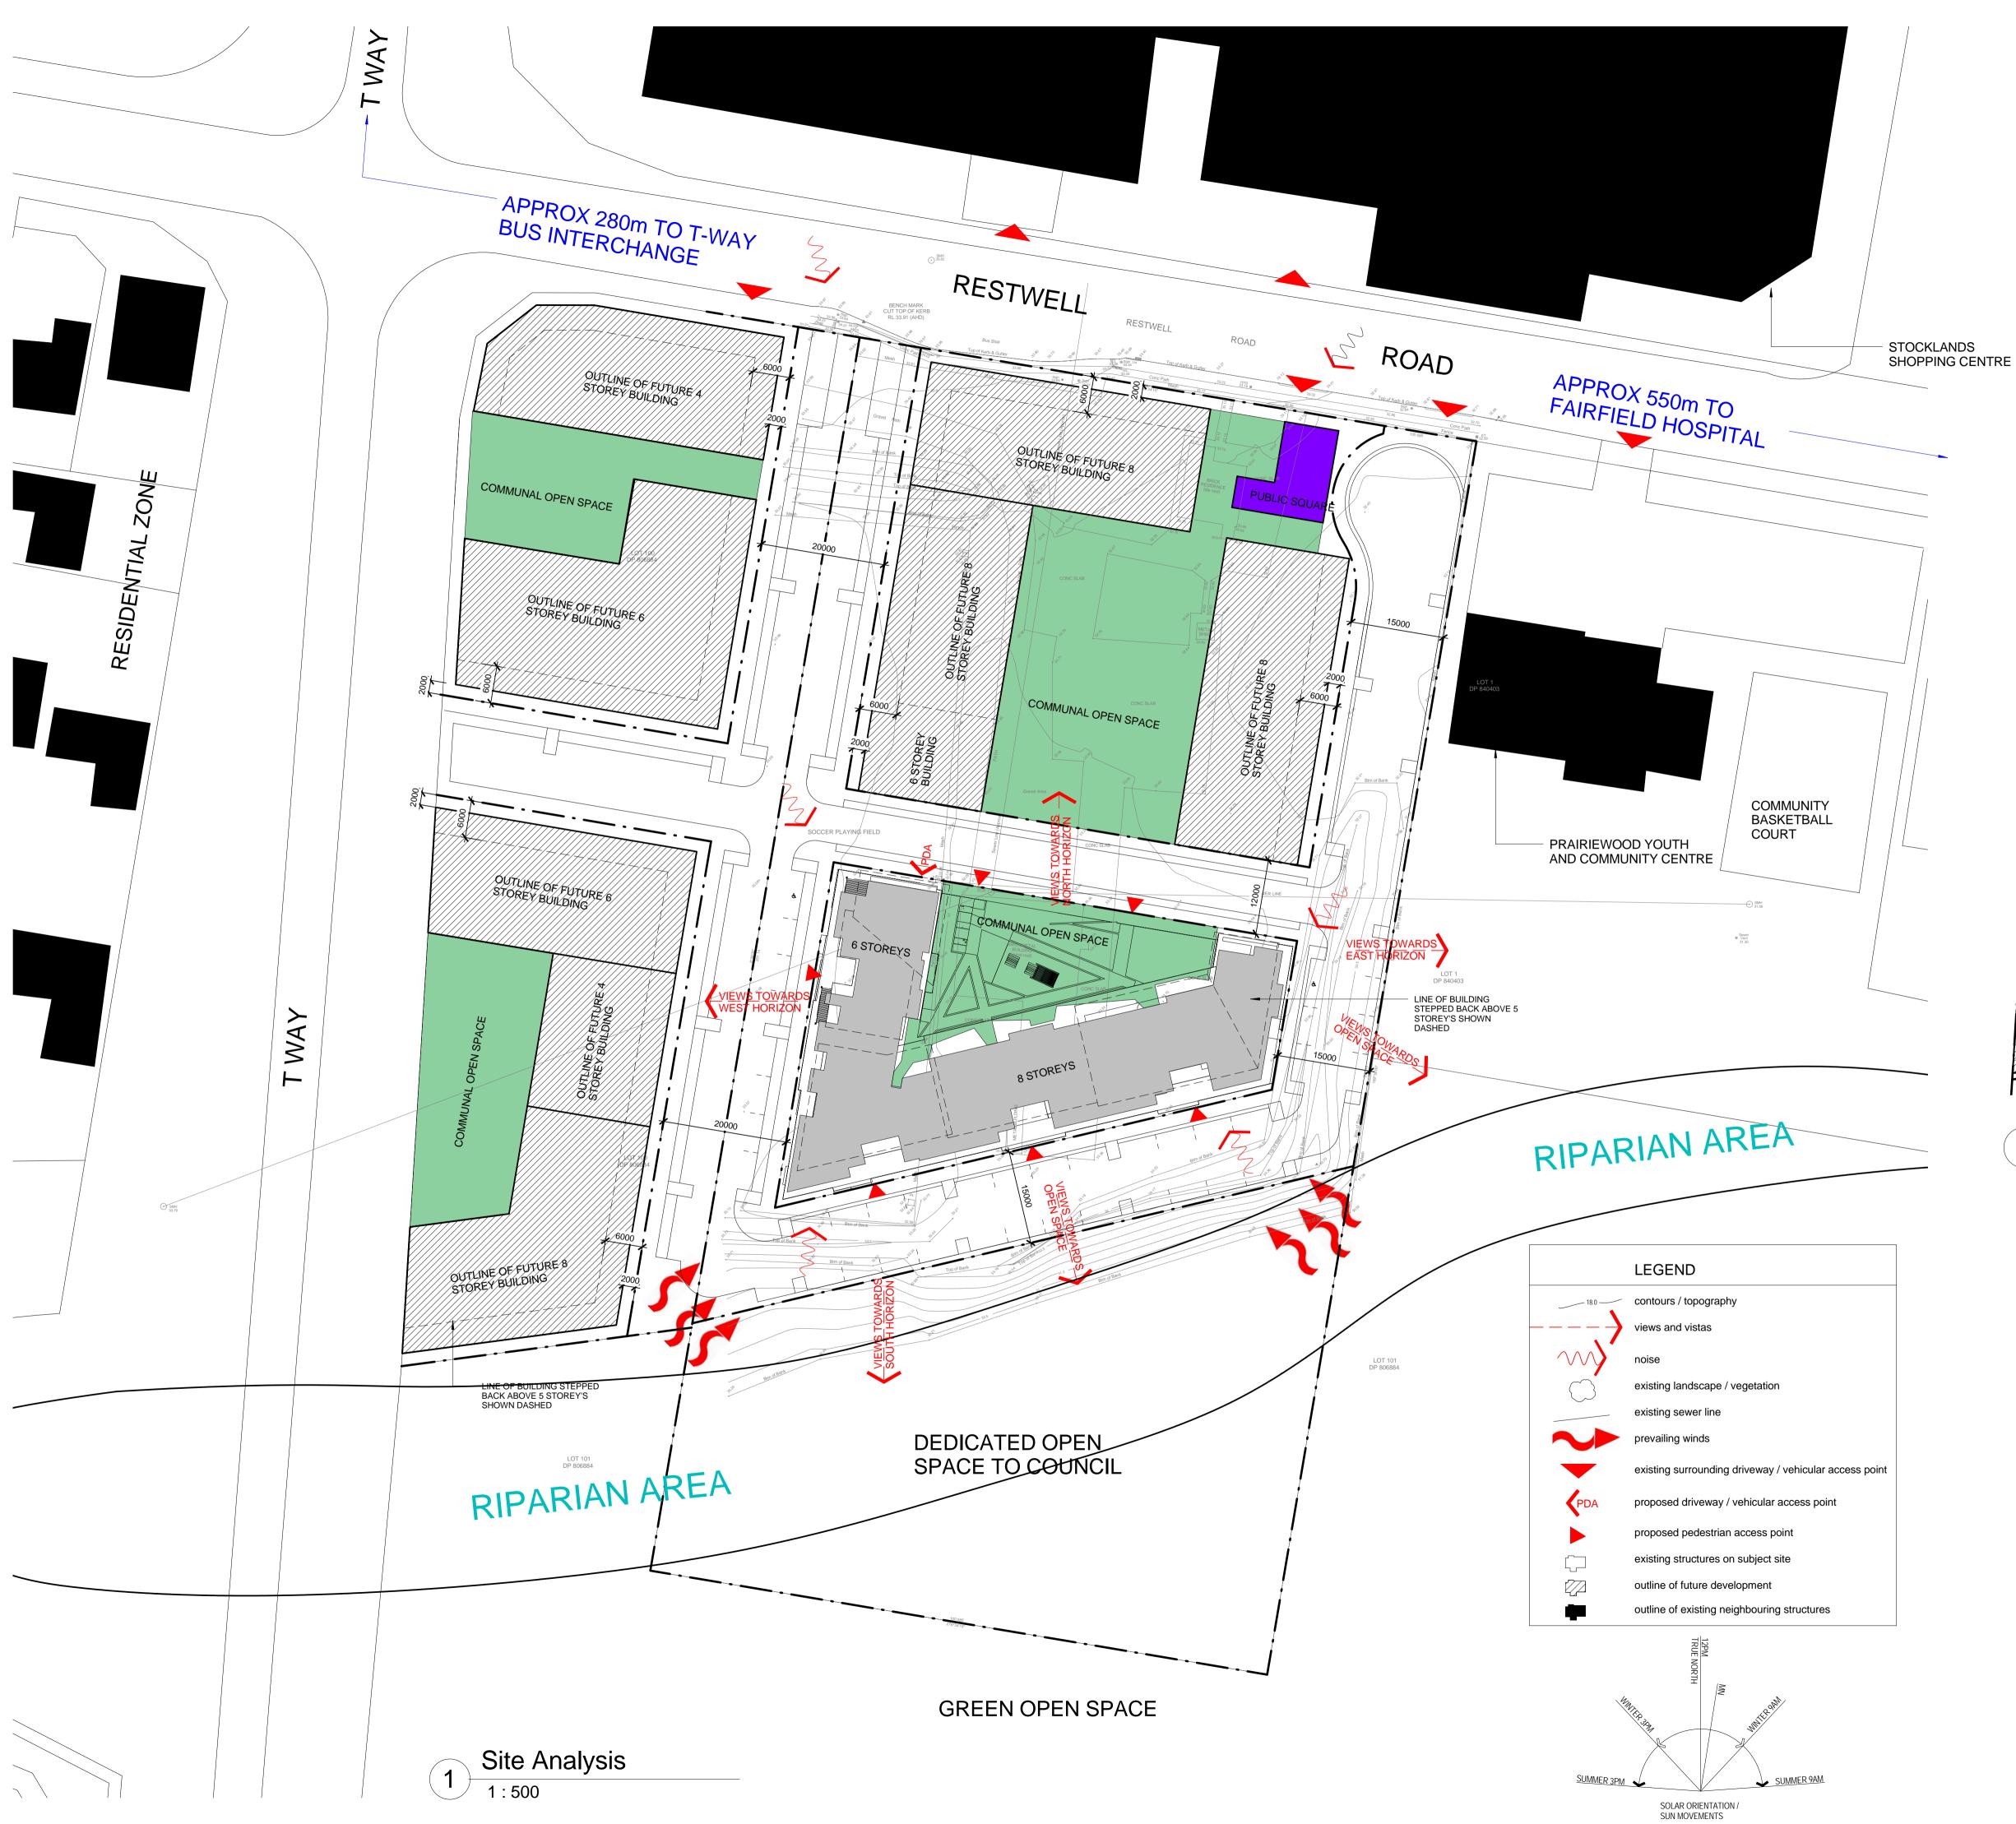

eet No. 02.1 23.06.15 2248\_DA Scale. Drawn by. Issue. 1:400 В JM **A.** 1/64 Riverside Road, Chipping Norton NSW 2170 **P.** 02 9755 1318 **F.** 02 9755 1316 **E.** admin@pagano.com.au pagano architects nominated architect Alfredo Pagano 6774 Salvatore Pagano 7003

NORTH

| No. | Description                                           | Date     |
|-----|-------------------------------------------------------|----------|
| В   | ROAD DESIGN AND BUILDING<br>AMENDMENTS - FOR APPROVAL | 05.06.15 |
| A   | DA AMENDMENTS - FOR APPROVAL                          | 16.12.14 |
|     |                                                       |          |
|     |                                                       |          |
|     |                                                       |          |









1 **Road** 1 : 400

### STAGE 1 ROAD DESIGN PLAN INDICATED. REFER TO FINAL ROAD **NETWORK PLAN - SHEET 02 FOR ROAD CONFIGURATION ON** COMPLETION OF MAIN COLLECTOR ROAD

| No.                                                                                                    |                                                                                                                   | Descriptio                                                                                                                     | on                                                    |                                           | Date                                                         |
|--------------------------------------------------------------------------------------------------------|--