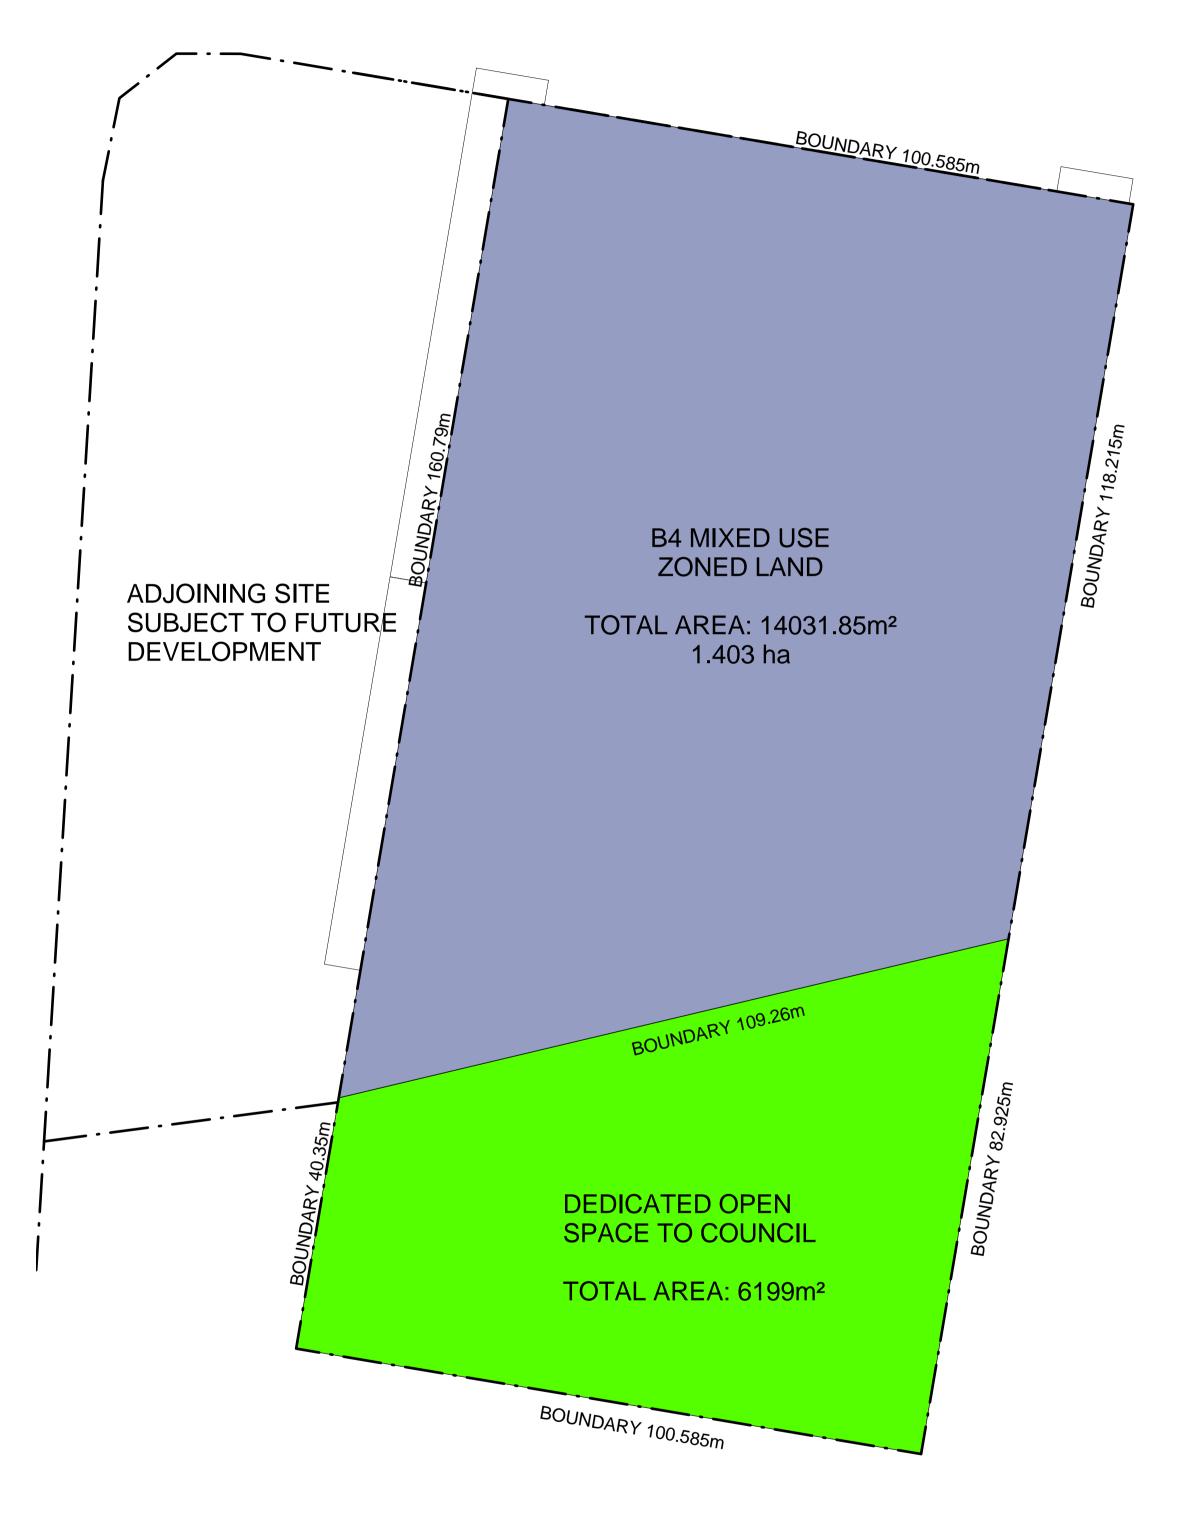

ENT<br>IT BUILDING<br>ON E DP:6934<br>TWELL RD PR                                                                                                                                      | ,<br>AIRIEV                                                   |                                        |
| PRO<br>APAI<br>LOT 7<br>184-1<br>Date.<br>2<br>Scale.<br>A. 1/64 F<br>Chipping<br>P. 02 97<br>F. 02 97 | POSEI<br>RTMEN<br>7 SECTI<br>92 RES<br>23.06.15<br>1 : 100<br>Riverside Roa<br>9 Norton NSV<br>55 1318 | D RESIDENT<br>IT BUILDING<br>ON E DP:6934<br>TWELL RD PR<br>Job No.<br>2248_DA<br>Drawn by.<br>JM                                                                                             | ,<br>AIRIEV<br>Sheet No.                                      | SI-3<br>D                              |









PROPOSED ROAD ON B4 MIXED USE ZONE DEDICATED ROADS TO COUNCIL

TOTAL AREA: 5646.3m<sup>2</sup>

| No.                                                                                                      |                                                                                                                                           | Descript                                                             | ion                                                                                    |                                                                    | Date                                                                                          |
|----------------------------------------------------------------------------------------------------------|--------------