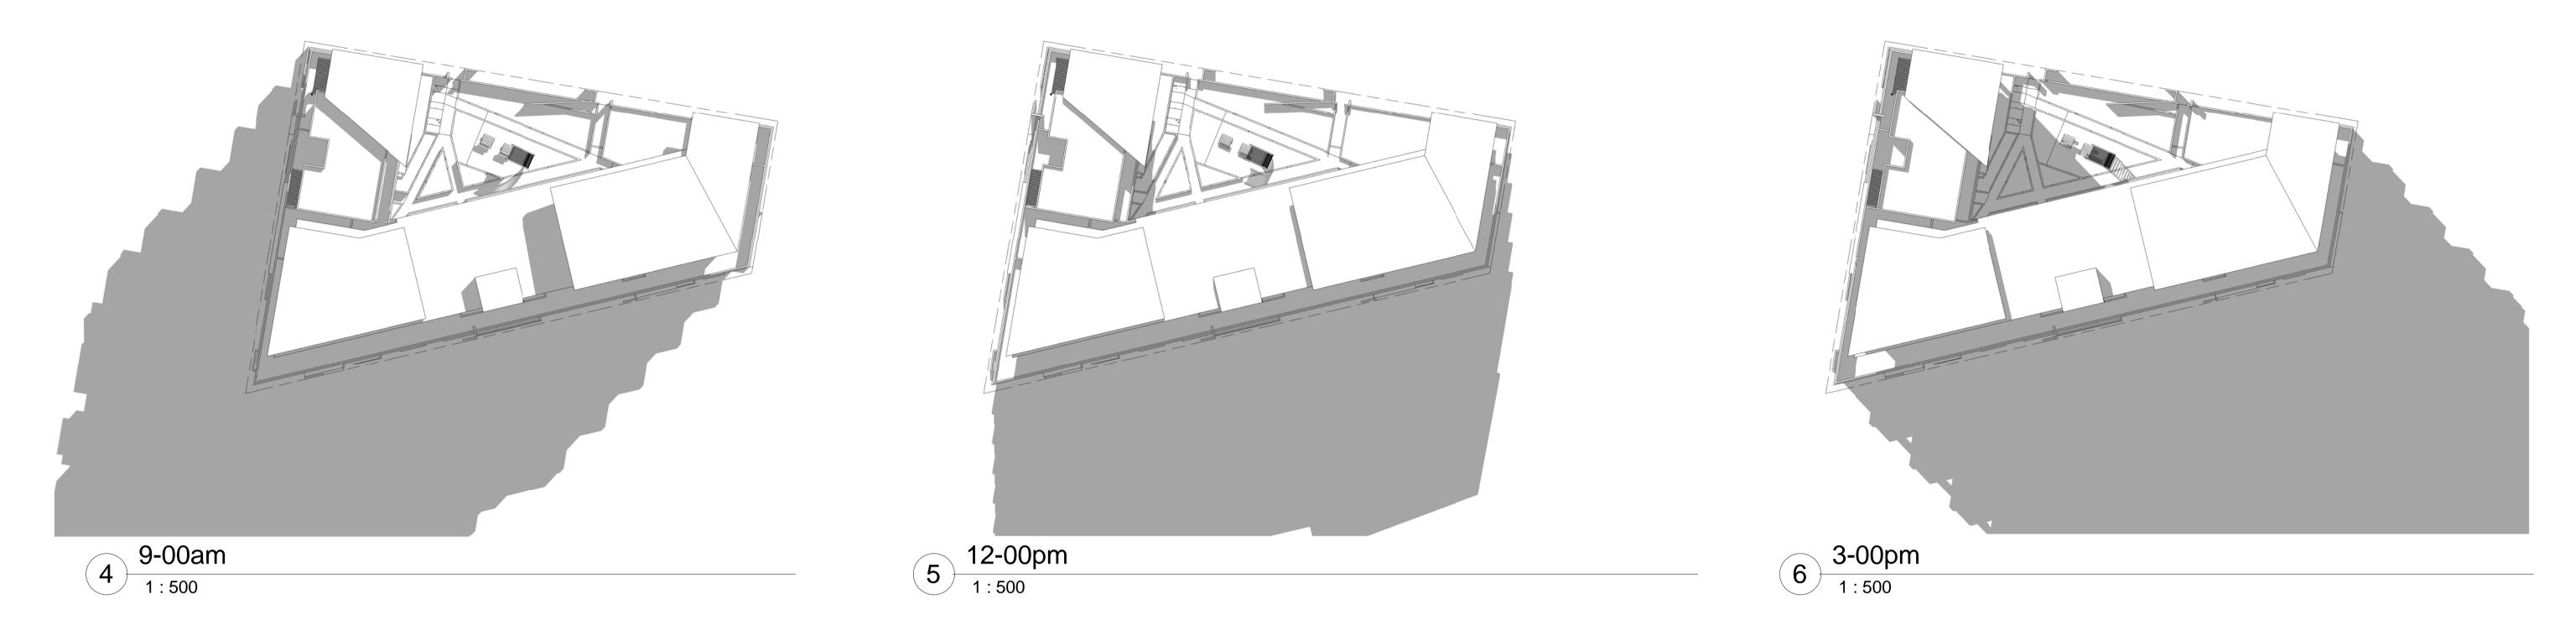

|                                                                                                        |                                                       |                                                                |                                                                                                                                                |                                                                           |                        |

# Shadow Diagrams (Mid Winter 21st June)







200mm concrete

Plasterboard

| FINIS                                                                   | HES SCHEDULE                                                                                                                                                                                                                                                   |
|-------------------------------------------------------------------------|----------------------------------------------------------------------------------------------------------------------------------------------------------------------------------------------------------------------------------------------------------------|
| CODE                                                                    | DESCRIPTION