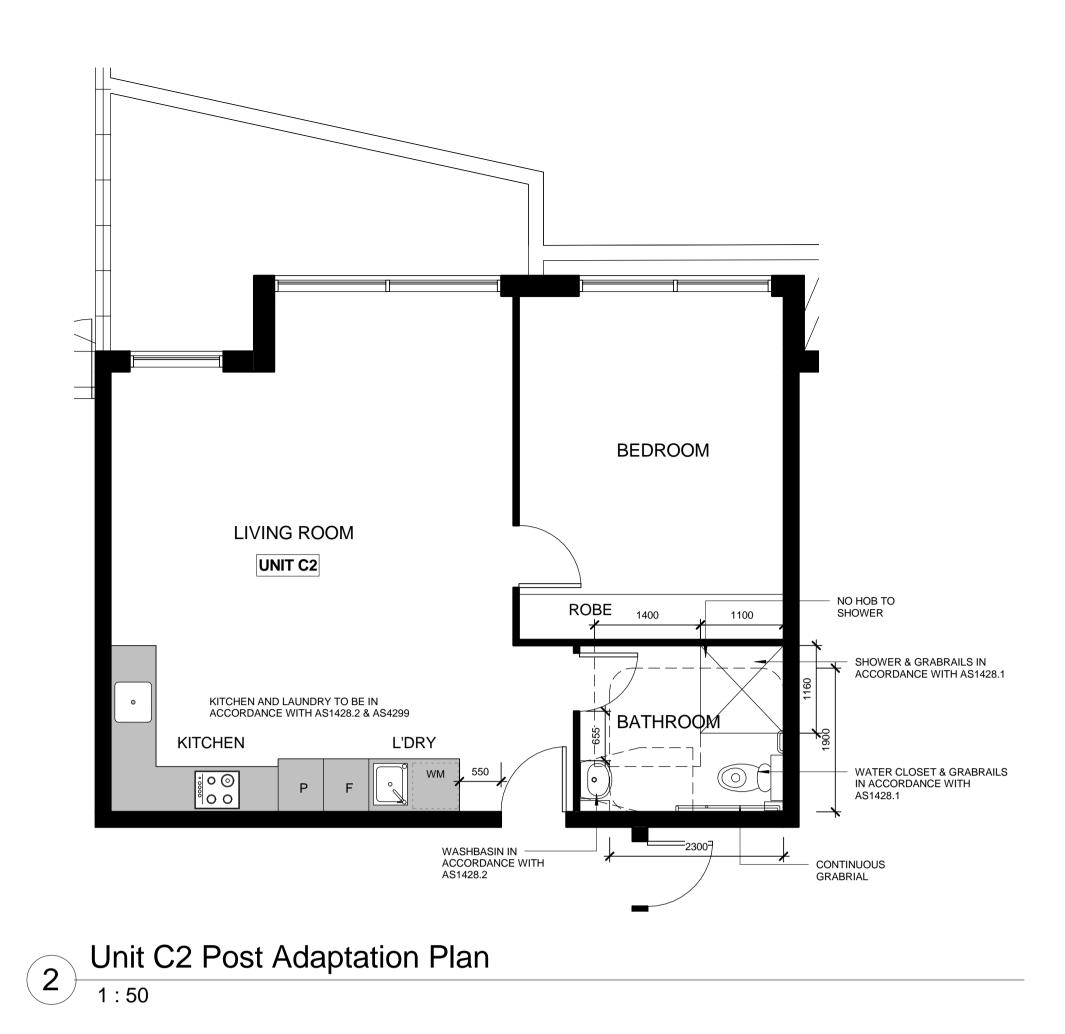

| PRO<br>APAI<br>LOT 7<br>184-1<br>Date.<br>2<br>Scale.<br>A. 1/64 F<br>Chipping<br>P. 02 97<br>F. 02 97 | POSEI<br>RTMEN<br>7 SECTI<br>92 RES<br>23.06.15<br>1 : 50<br>Riverside Roz<br>9 Norton NSV<br>55 1318<br>55 1318      | D RESIE<br>IT BUIL<br>ON E DF<br>TWELL F<br>Job No.<br>22<br>Drawn by.                                                         | DENT<br>DING<br>2:6934<br>RD PR<br>48_DA<br>JM                                    | AIRIE<br>Sheet N<br>Issue.                                                | EWOOD<br>No.<br>SI-7<br>C                                                             |

Description

Date

No.











| No.                                                                                                           | [                                                                                                               | Description                                                                                                                                                                                                       | Date                                                                                                             |
|---------------------------------------------------------------------------------------------------------------|-----------------------------------------------------------------------------------------------------------------|--------------