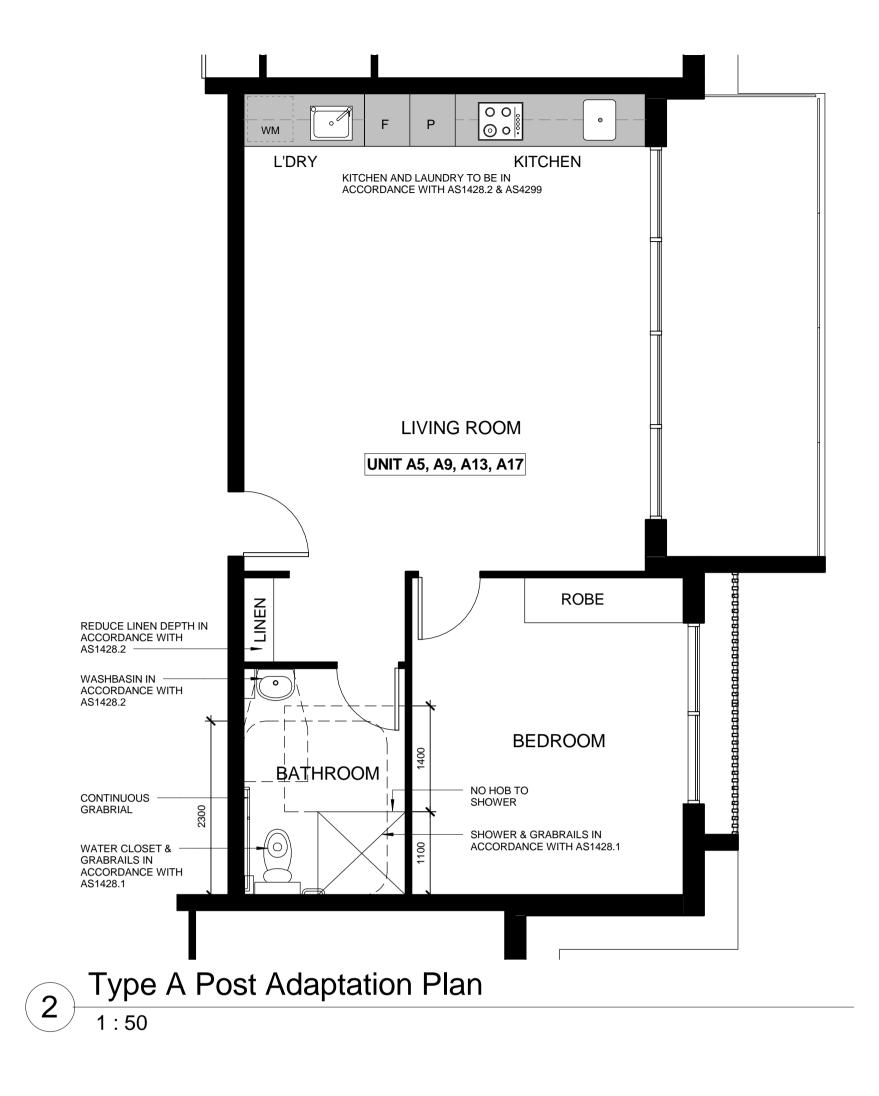

br>POSEE<br>RTMEN<br>7 SECTI<br>92 RES<br>23.06.15<br>dicated<br>Riverside Roa<br>9 Norton NSV<br>55 1318<br>55 1318 | D RESID<br>IT BUILI<br>ON E DP<br>TWELL R<br>Job No.<br>224<br>Drawn by.                    | DENT<br>DING<br>2:6934<br>RD PR<br>48_DA<br>JM | IAL<br>AIRIE<br>Sheet No<br>Issue. | wood<br><sup>°.</sup> SI-6<br>C |
| DET<br>PRO<br>APA<br>LOT 7<br>184-1<br>Date.<br>2<br>Scale.<br>As ind<br>A. 1/64 F<br>Chipping<br>P. 02 97<br>F. 02 97 | TAILS<br>POSEE<br>RTMEN<br>7 SECTI<br>92 RES<br>23.06.15<br>dicated<br>Riverside Roa<br>9 Norton NSV<br>55 1318            | D RESID<br>IT BUILI<br>ON E DP<br>TWELL R<br>Job No.<br>224<br>Drawn by.                    | DENT<br>DING<br>2:6934<br>RD PR<br>48_DA<br>JM | IAL<br>AIRIE<br>Sheet No<br>Issue. | wood<br>SI-6                    |







| C       ROAD DESIGN AND BUILDING<br>AMENDMENTS - FOR APPROVAL       05.06.15         B       DA AMENDMENTS - FOR APPROVAL       16.12.14         A       DRAFT AMENDMENTS       04.12.14         A       DRAFT AMENDMENTS       04.12.14         NOTES.       This drawing is protected under copyright. It must not be copied,<br>modified or used in any form without consent from the author. All<br>dimensions are to be verified prior to commencement of work.<br>Boundary dimensions and all levels are subject to survey. Use<br>figure dimensions only, do not scale. All discrepancies are to be<br>brought to the attention of the author. All building work shall be in<br>accordance with the BCA & all relevant codes. Allow tolerance for<br>window and sliding door openings.         ADAPTABLE UNIT DETAILS