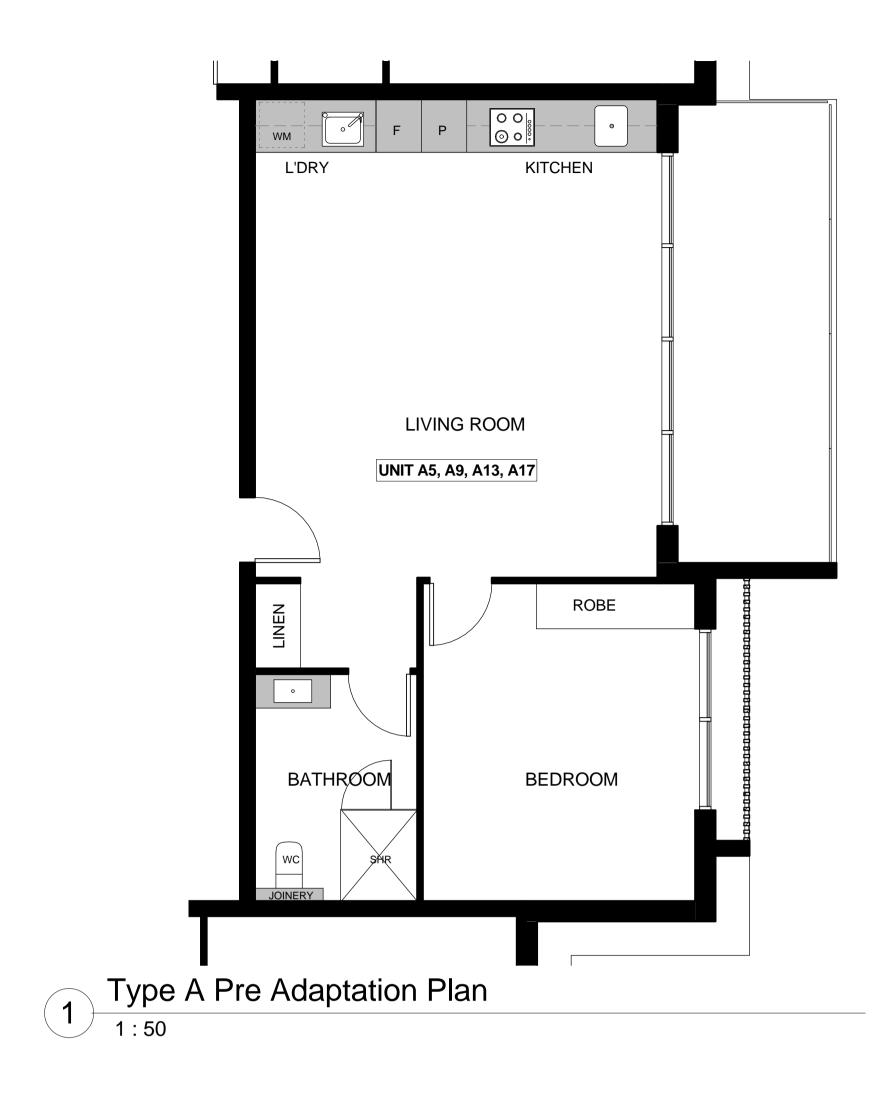

ILS<br>POSEE<br>RTMEN<br>7 SECTI<br>92 RES<br>23.06.15<br>dicated<br>Riverside Roa<br>9 Norton NSV<br>55 1318<br>55 1318 | D RESID<br>IT BUILI<br>ON E DP<br>TWELL R<br>Job No.<br>224<br>Drawn by.                    | DENT<br>DING<br>2:6934<br>RD PR<br>48_DA<br>JM | IAL<br>AIRIE<br>Sheet No<br>Issue. | wood<br><sup>°.</sup> SI-6<br>C |
| DET<br>PRO<br>APA<br>LOT 7<br>184-1<br>Date.<br>2<br>Scale.<br>As ind<br>A. 1/64 F<br>Chipping<br>P. 02 97<br>F. 02 97 | TAILS<br>POSEE<br>RTMEN<br>7 SECTI<br>92 RES<br>23.06.15<br>dicated<br>Riverside Roa<br>9 Norton NSV<br>55 1318            | D RESID<br>IT BUILI<br>ON E DP<br>TWELL R<br>Job No.<br>224<br>Drawn by.                    | DENT<br>DING<br>2:6934<br>RD PR<br>48_DA<br>JM | IAL<br>AIRIE<br>Sheet No<br>Issue. | wood<br>SI-6                    |







| C       ROAD DESIGN AND BUILDING<br>AMENDMENTS - FOR APPROVAL       05.06.15         B       DA AMENDMENTS - FOR APPROVAL       16.12.14         A       DRAFT AMENDMENTS       04.12.14         A       DRAFT AMENDMENTS       04.12.14         NOTES.       This drawing is protected under copyright. It must not be copied,<br>modified or used in any form without consent from the author. All<br>dimensions are to be verified prior to commencement of work.<br>Boundary dimensions and all levels are subject to survey. Use<br>figure dimensions only, do not scale. All discrepancies are to be<br>brought to the attention of the author. All building work shall be in<br>accordance with the BCA & all relevant codes. Allow tolerance for<br>window and sliding door openings.         ADAPTABLE UNIT DET