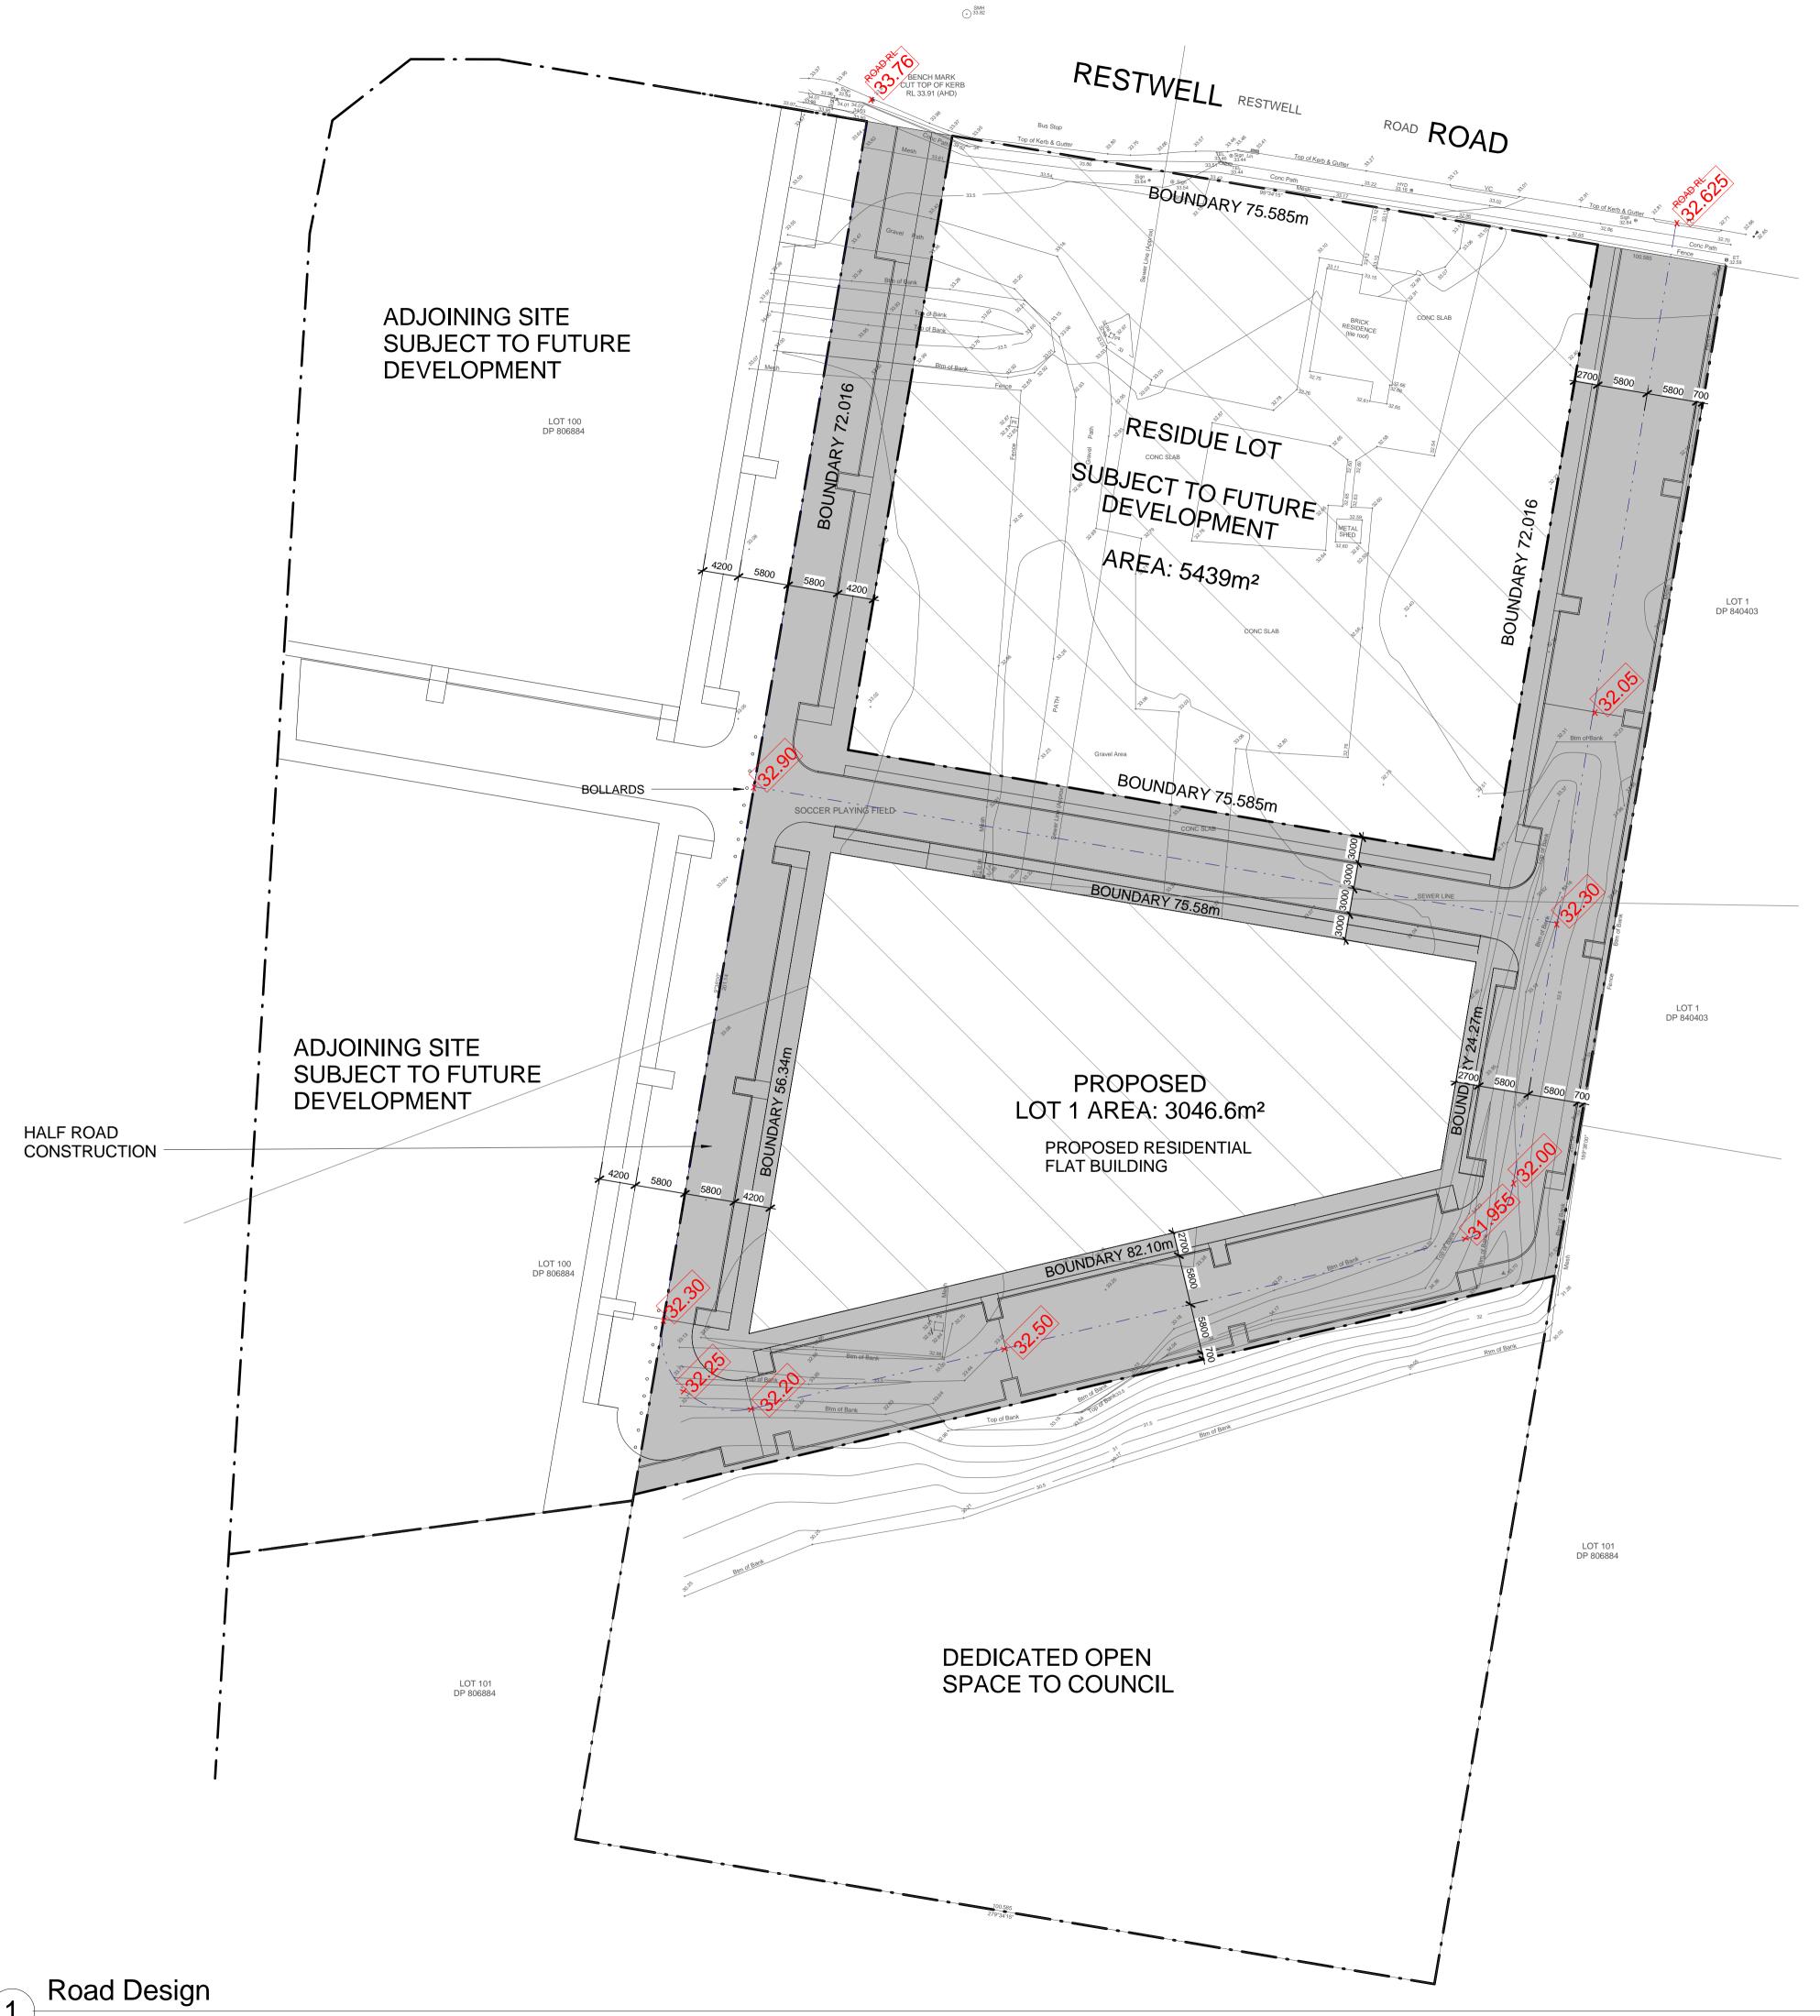

nominated architect Alfredo Pagano 6774 Salvatore Pagano 7003

LOT 101 DP 806884

1 Proposed Subdivision Plan 1:400

## **NOTES.** This drawing is protected under copyright. It must not be copied, modified or used in any form without consent from the author. All dimensions are to be verified prior to commencement of work. Boundary dimensions and all levels are subject to survey. Use figure dimensions only, do not scale. All discrepancies are to be brought to the attention of the author. All building work shall be in accordance with the BCA & all relevant codes. Allow tolerance for window and sliding door openings. PROPOSED SUBDIVISION PLAN PROPOSED RESIDENTIAL APARTMENT BUILDING LOT 7 SECTION E DP:6934, 184-192 RESTWELL RD PRAIRIEWOOD Date. Job No. Sheet No. 02.1 23.06.15 2248\_DA Scale. Drawn by. Issue. 1:400 В JM **A.** 1/64 Riverside Road, Chipping Norton NSW 2170 **P.** 02 9755 1318 **F.** 02 9755 1316 **E.** admin@pagano.com.au pagano architects nominated architect Alfredo Pagano 6774 Salvatore Pagano 7003