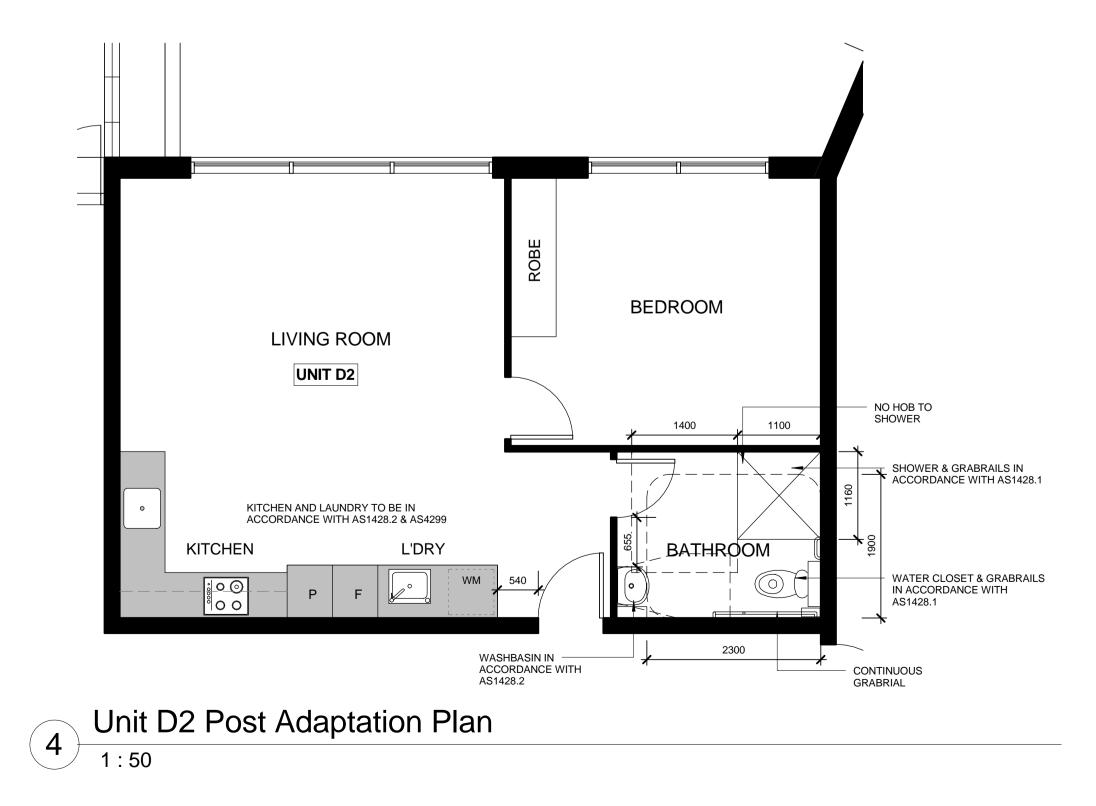

| PRO<br>APAI<br>LOT 7<br>184-1<br>Date.<br>2<br>Scale.<br>A. 1/64 F<br>Chipping<br>P. 02 97<br>F. 02 97 | POSEI<br>RTMEN<br>7 SECTI<br>92 RES<br>23.06.15<br>1 : 50<br>Riverside Roz<br>9 Norton NSV<br>55 1318<br>55 1318      | D RESIE<br>IT BUIL<br>ON E DF<br>TWELL F<br>Job No.<br>22<br>Drawn by.                                                         | DENT<br>DING<br>2:6934<br>RD PR<br>48_DA<br>JM                                    | AIRIE<br>Sheet N<br>Issue.                                                | EWOOD<br>No.<br>SI-7<br>C                                                             |

Description

Date

No.











| No.                                                                                                           | [                                                                                                               | Description                                                                                                                                                                                                       | Date                                                                                                             |
|---------------------------------------------------------------------------------------------------------------|-----------------------------------------------------------------------------------------------------------------|----------------