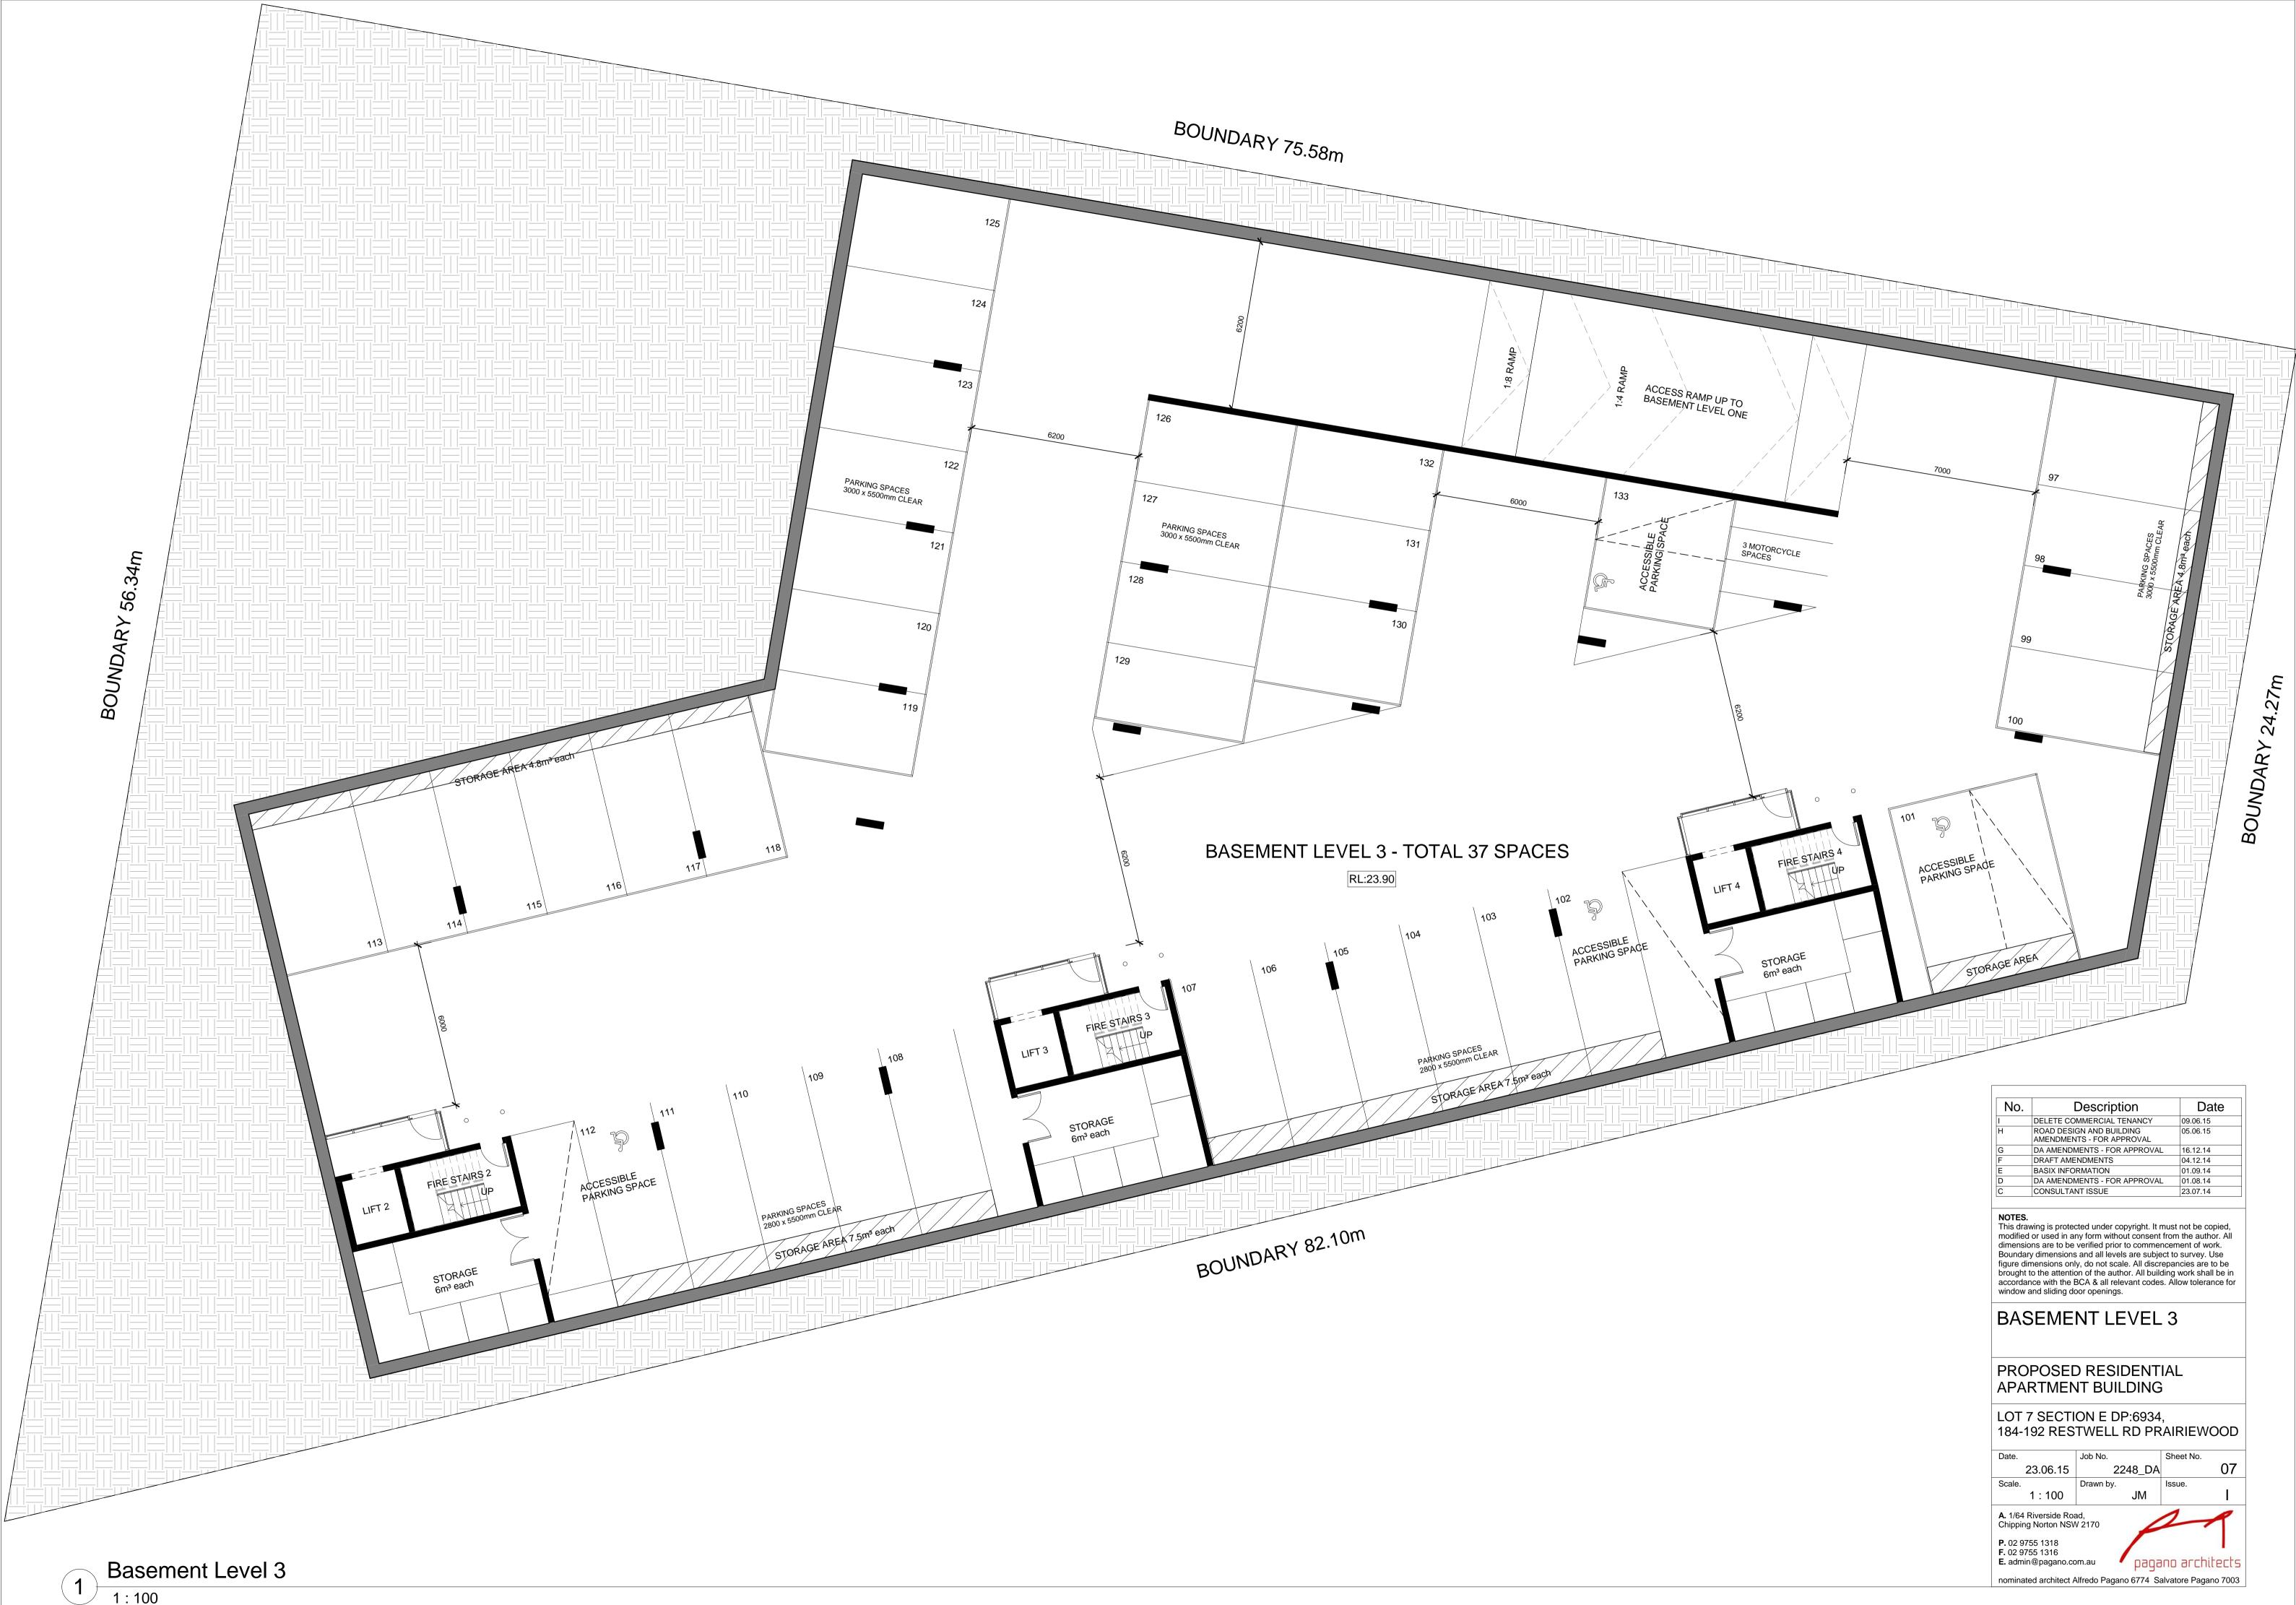

| ,<br>AIRIE<br>Sheet No<br>Issue.                  | D.                                              |







1:100







| 2400                                                                                                                                                                                                                                                                                                         | 5576<br>BALCONY                                                                                                                                                                                                                                                                  |
|------------------------------------------------------------------------------------------------------------------------------------------------------------------------------------------------------------